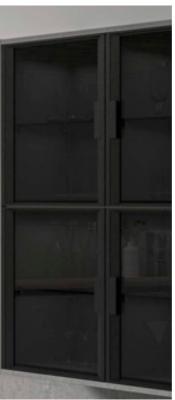

metal display shelves.

Matt Black Aluminium

For work surface options, please visit page 58.

Feature black framed smoked glass doors create a striking look that co-ordinates with open black

Linear is available with a number of handle trim colours to complement your kitchen: