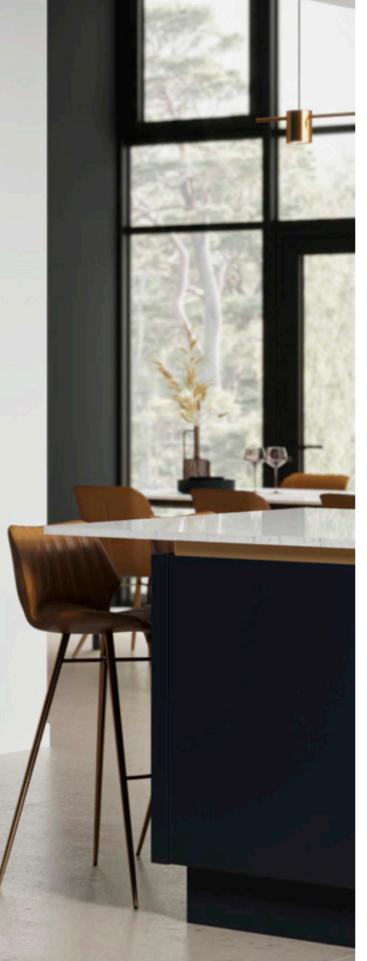

# COLOURS DON'T HAVE TO SHOUT TO GET NOTICED.

Subtle tones make a statement of their own, exuding an understated confidence that emphasises form and adds a quiet sophistication to a room.

WHEN TEXTURES WORK HAND-IN-HAND WITH COLOURS, YOU GET A THOUSAND NUANCES OF TONE AND MOOD.

THEY THROW A SPECTRUM OF SUBTLETIES INTO THE MIX, WHICH YOU CAN USE TO ACCENTUATE LINES, MAXIMISE LIGHT OR CREATE INTRIGUING CONTRASTS.

Linear offers a varied range of finishes to help you make the most of these subtleties. You can master the art of understatement with a variety of matt designs featuring touchable textures across a variety of wood grains and colours. Or you can select from a palette of gloss designs in a spectrum of subtle shades. Whatever you choose, it will retain a soft, restrained tone that focuses attention on the sleek, simplified forms of our kitchens' minimal, modern designs.