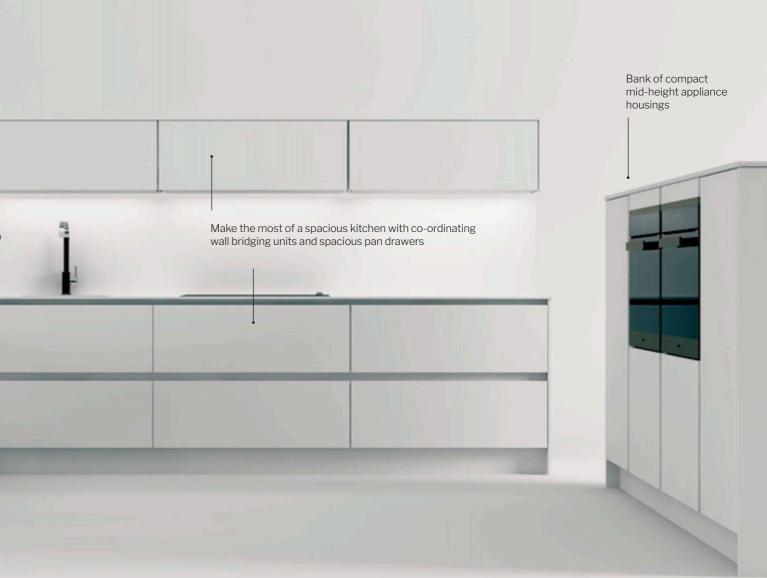

c grey tones of Gloss Platinum doors create a masterpiece of design with an Alaska White quartz work surface.







LIΠΞΩΓ

Black Linear trims elegantly frame cupboards and drawers to add a modern luxury finish.

Linear is available with a number of handle trim colours to complement your kitchen:



For work surface options, please visit page 58.



### SCENARIOS

NO TWO KITCHENS ARE THE SAME.

Whether you have a compact space or an expansive open-plan environment, Linear will create a perfect kitchen. Whatever the situation, our wide range of units allows you to marry elegant simplicity with smart, space-saving design. Over the next few pages, we've illustrated just a few examples of how our kitchens can suit the space you're living in.



LINΞΩΓ

Ideal for spacious and larger kitchens



# 02

Ideal layout for social kitchens and maximum storage





Designed to combine kitchen and living space

# 04 Ideal layout for apartments





Designed for classic U-shape kitchen

### **DOOR FINISHES**

We've selected a wide range of finishes to perfectly complement the sleek lines of our kitchens. They give you everything you need to accentuate shapes and make the most of the kitchen space.



### AVANT PAINTED



Matt Painted Cooks Blue

Matt Painted Platinum



TREND



ып≘аг

|   |                           |                               | Matt Painted<br>Anthracite  | Matt Painted<br>Atlantic Green | Matt Painted<br>Black | Matt Painted<br>Bottle Green           |
|---|---------------------------|-------------------------------|-----------------------------|------------------