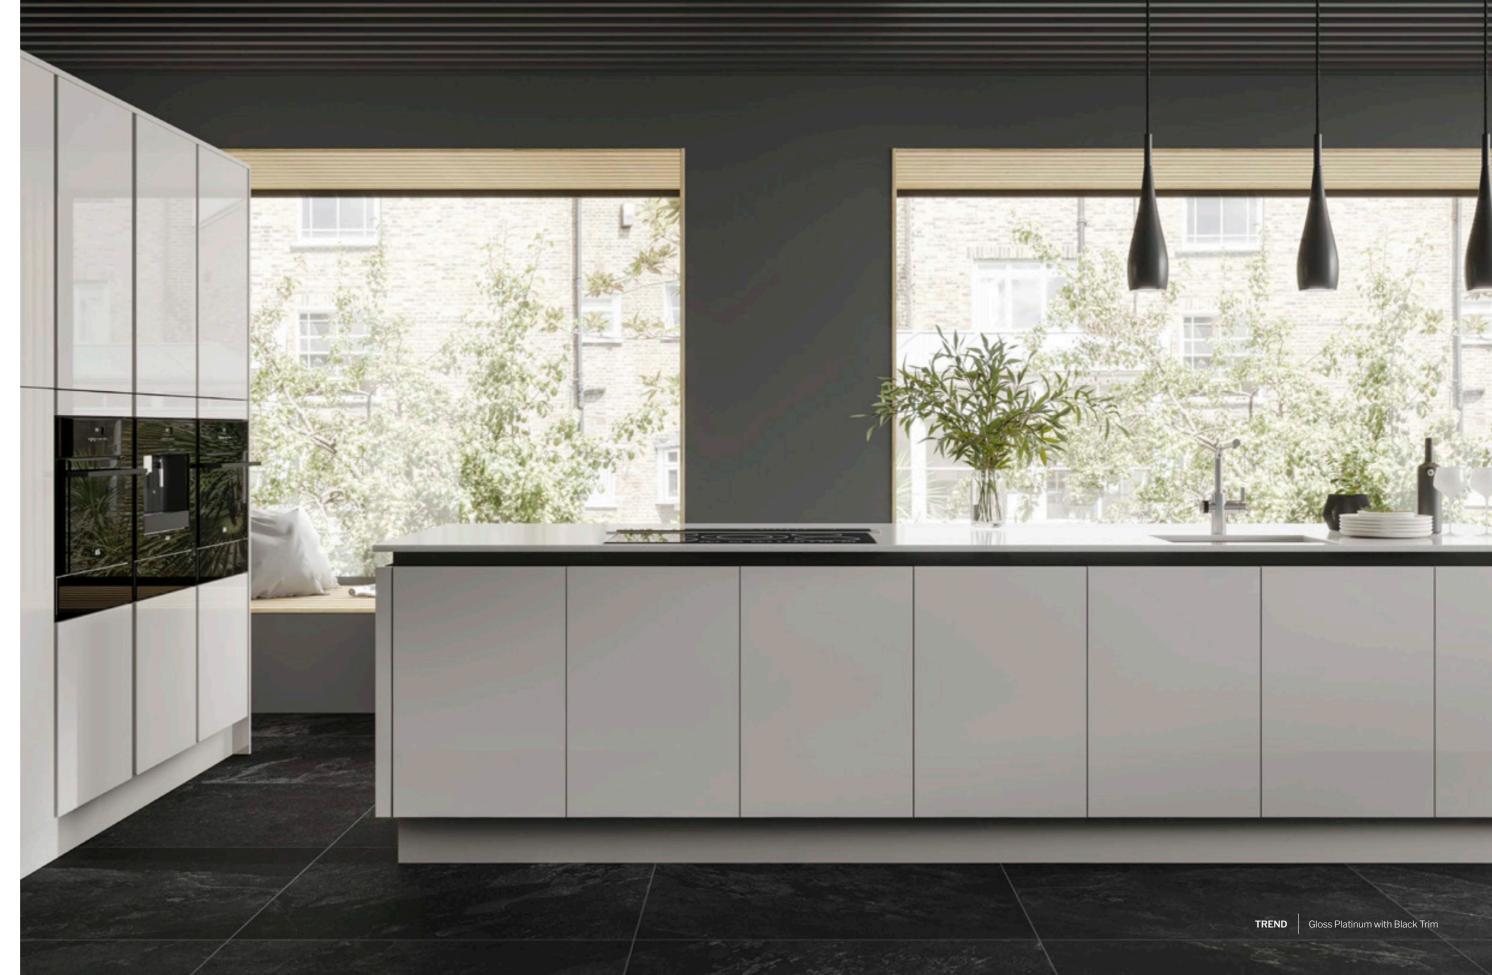

### RATIONAL, FUNCTIONAL & BEAUTIFUL

Linear's Ice gloss doors are perfect for creating light and space. With it's sleek, sophisticated finish this range creates a bold statement.

ып≣аг

### CLEAN LINES & SUBTLE TONES

The classic grey tones of Gloss Platinum doors create a masterpiece of design with an Alaska White quartz work surface.

LIΠΞΩΓ

Black Linear trims elegantly frame cupboards and drawers to add a modern luxury finish.

Linear is available with a number of handle trim colours to complement your kitchen:

For work surface options, please visit page 58.