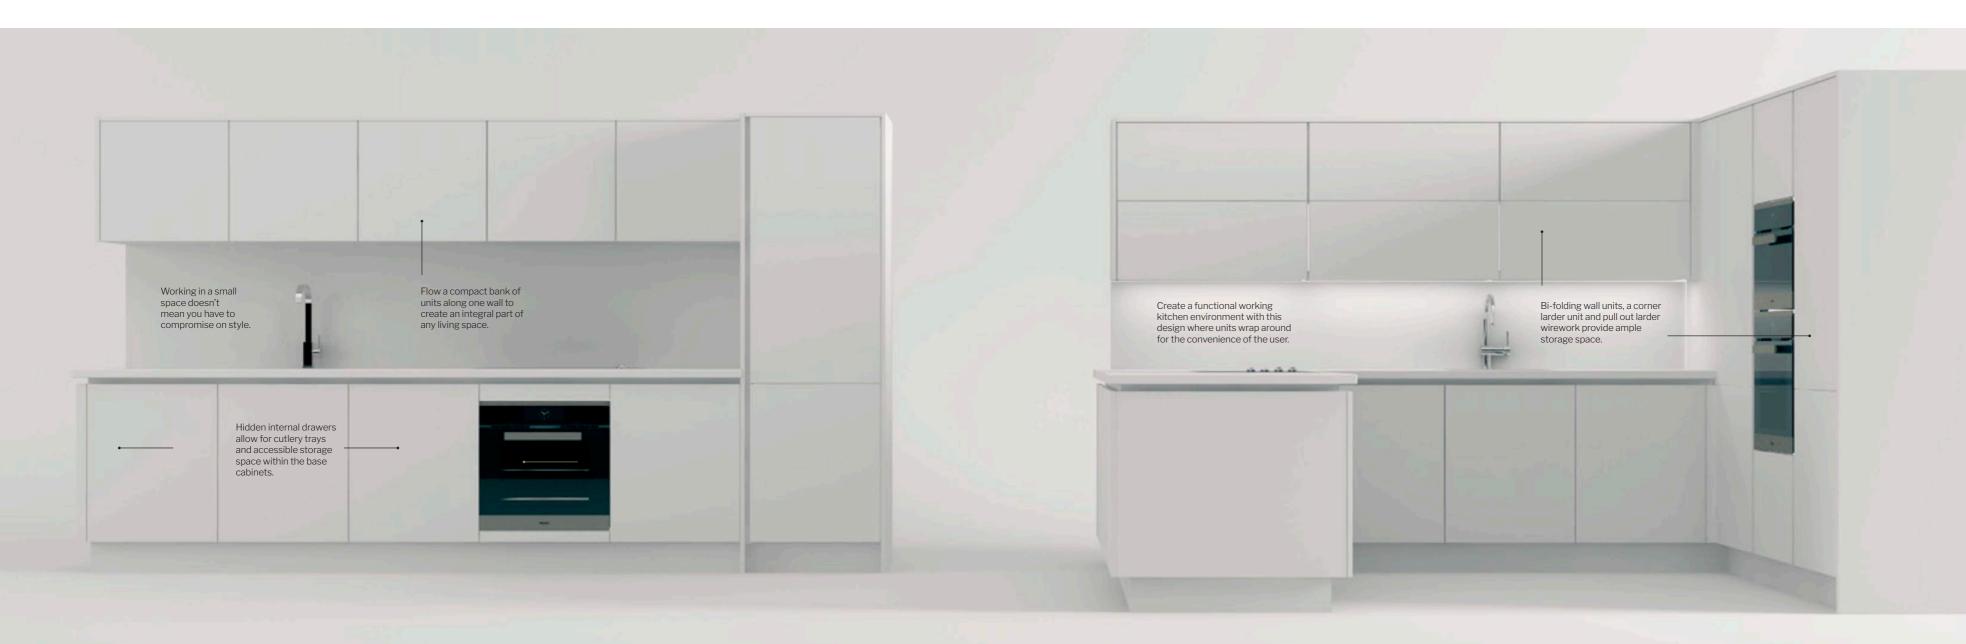

antly frame cupboards and drawers to add a modern luxury finish.

Linear is available with a number of handle trim colours to complement your kitchen:



For work surface options, please visit page 58.



### SCENARIOS

NO TWO KITCHENS ARE THE SAME.

Whether you have a compact space or an expansive open-plan environment, Linear will create a perfect kitchen. Whatever the situation, our wide range of units allows you to marry elegant simplicity with smart, space-saving design. Over the next few pages, we've illustrated just a few examples of how our kitchens can suit the space you're living in.



LINΞΩΓ

Ideal for spacious and larger kitchens



# 02

Ideal layout for social kitchens and maximum storage





Designed to combine kitchen and living space

# 04 Ideal layout for apartments





Designed for classic U-shape kitchen

### **DOOR FINISHES**

We've selected a wide range of finishes to perfectly complement the sleek lines of our kitchens. They give you everything you need to accentuate shapes and make the most of the kitchen space.



### AVANT PAINTED



Matt Painted Cooks Blue

Matt Painted Platinum



TREND



ып≘аг

|   |                           |                               | Matt Painted<br>Anthracite  | Matt Painted<br>Atlantic Green | Matt Painted<br>Black | Matt Painted<br>Bottle Green           |
|---|---------------------------|-------------------------------|-----------------------------|--------------------------------|-----------------------|----------------------------------------|
| / |                           |                               | M