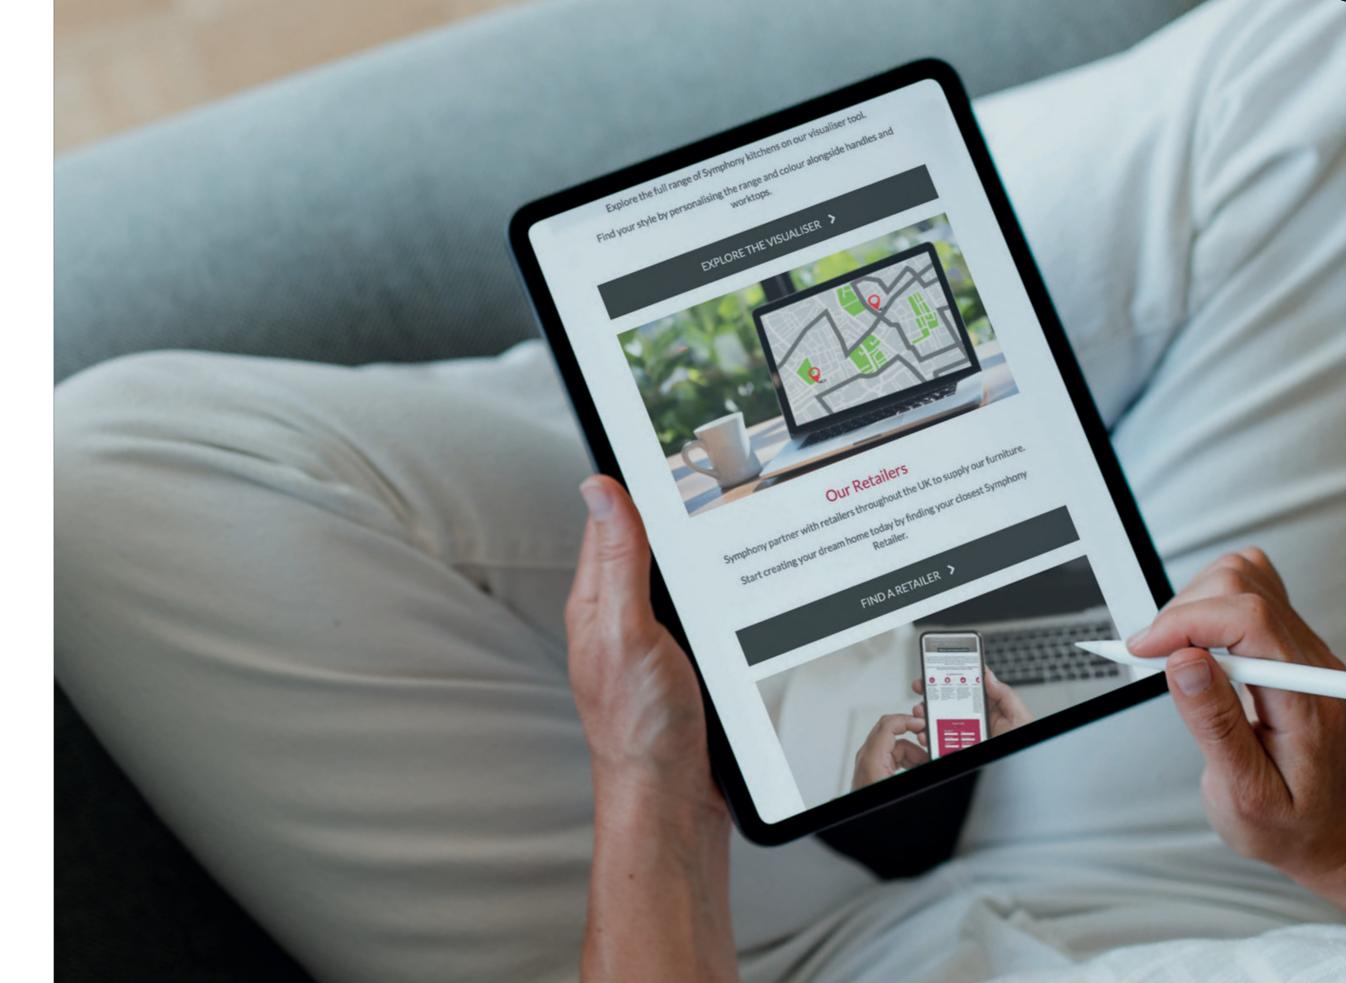

٦

0 SYMPHONY

GROUP

Get creative and use the Symphony design tool to help visualise your own dream kitchen. First, choose your preferred style of classic or contemporary. Then find the perfect colours, worktop, and handles to bring your ideas to life in seconds.

http://www.symphony-group.co.uk/kitchen-visualiser

+ Ant to Fanction # My Fanceline

Workton

≡ Summary