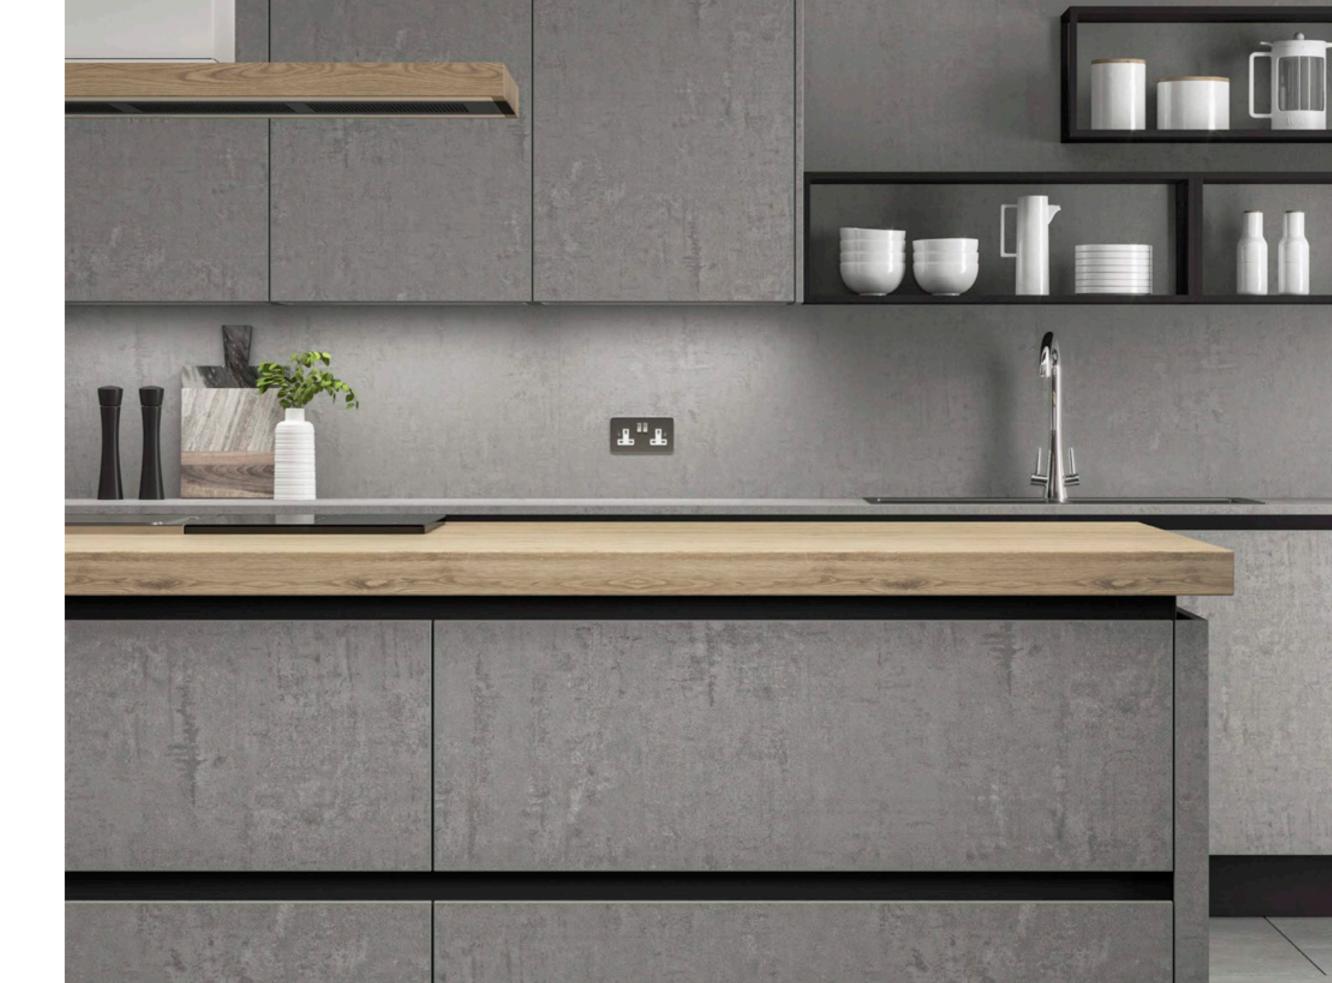

### INDUSTRIAL CHIC

Create an stunning industrial style kitchen with Linear Form Concrete and combine with a timber work surface for a welcoming feel.

### CLEAN LINES & SUBTLE TONES

Linear Form is available in a array of finishes that include textured or smooth as well as the popular concrete or a wood grained look.

| Matt Cashmere<br>Grained | Matt Cobble Grey<br>Grained | Matt Concrete |
|--------------------------|-----------------------------|---------------|
| Matt Grey                | Matt Porcelain              | Matt Smooth   |
| Walnut                   | Grained                     | Grey          |
| Matt Smooth              | Matt Smooth                 | Matt Smooth   |
| Indigo                   | Pebble                      | White         |