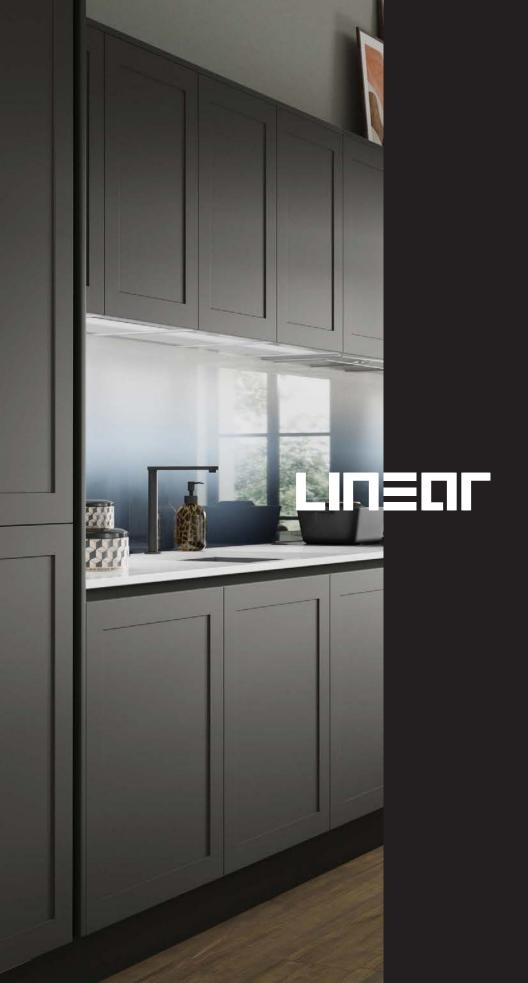

# COLOURS DON'T HAVE TO SHOUT TO GET NOTICED.

Subtle tones make a statement of their own, exuding an understated confidence that emphasises form and adds a quiet sophistication to a room.

WHEN TEXTURES WORK HAND-IN-HAND WITH COLOURS, YOU GET A THOUSAND NUANCES OF TONE AND MOOD.

THEY THROW A SPECTRUM OF SUBTLETIES INTO THE MIX, WHICH YOU CAN USE TO ACCENTUATE LINES, MAXIMISE LIGHT OR CREATE INTRIGUING CONTRASTS.

Linear offers a varied range of finishes to help you make the most of these subtleties. You can master the art of understatement with a variety of matt designs featuring touchable textures across a variety of wood grains and colours. Or you can select from a palette of gloss designs in a spectrum of subtle shades. Whatever you choose, it will retain a soft, restrained tone that focuses attention on the sleek, simplified forms of our kitchens' minimal, modern designs.