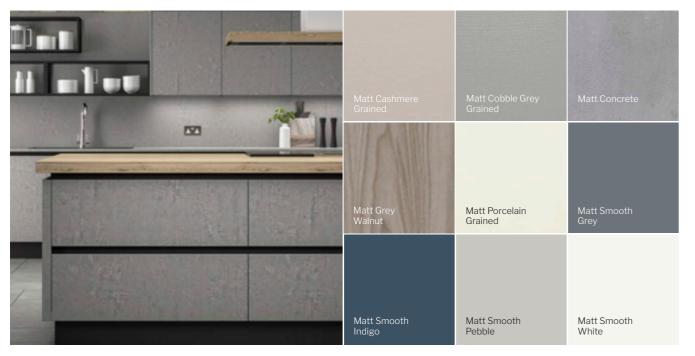

### INDUSTRIAL CHIC

Create an stunning industrial style kitchen with Linear Form Concrete and combine with a timber work surface for a welcoming feel.

### CLEAN LINES & SUBTLE TONES

Linear Form is available in a array of finishes that include textured or smooth as well as the popular concrete or a wood grained look.

| Matt Cashmere<br>Grained | Matt Cobble Grey<br>Grained | Matt Concrete |
|--------------------------|-----------------------------|---------------|
| Matt Grey                | Matt Porcelain              | Matt Smooth   |
| Walnut                   | Grained                     | Grey          |
| Matt Smooth              | Matt Smooth                 | Matt Smooth   |
| Indigo                   | Pebble                      | White         |