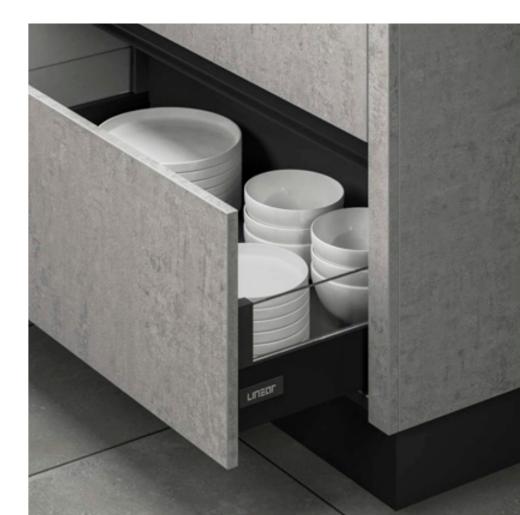

#### AVANT STANDARD

This Linear design has been styled with Silestone Lyra work surfaces and a Brass trim.

Linear is available with a number of handle trim colours to complement your kitchen:

| Matt Black | Bronze |
|------------|--------|
|            |        |
| Aluminium  | Brass  |

For work surface options, please visit page 58.

Copper