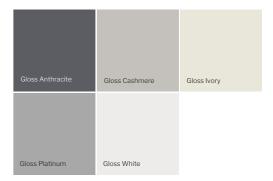

| Gloss Dusk Grey | Gloss Pearl Grey | Gloss Pure White | Matt Anthracite |  |
|-----------------|------------------|------------------|-----------------|--|

Black Linear trims elegantly frame cupboards and drawers to add a modern luxury finish.