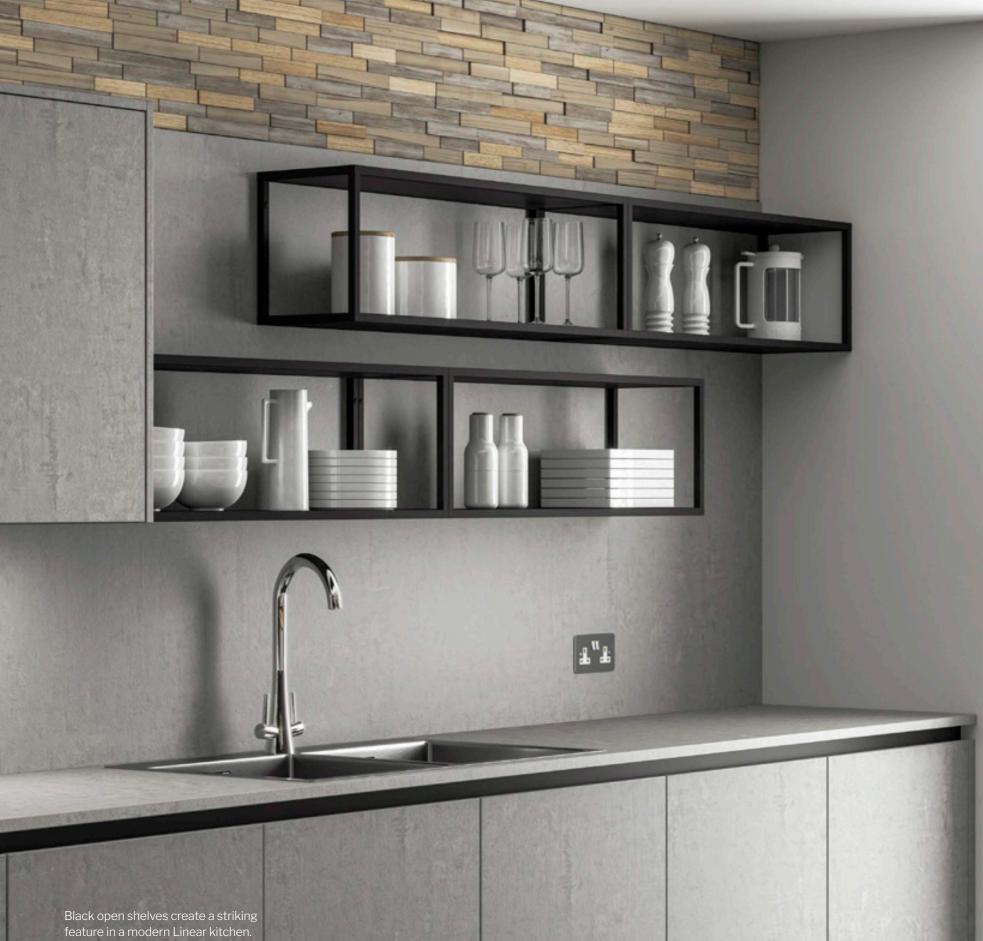

metal display shelves.

Matt Black Aluminium

For work surface options, please visit page 58.

Feature black framed smoked glass doors create a striking look that co-ordinates with open black

Linear is available with a number of handle trim colours to complement your kitchen: