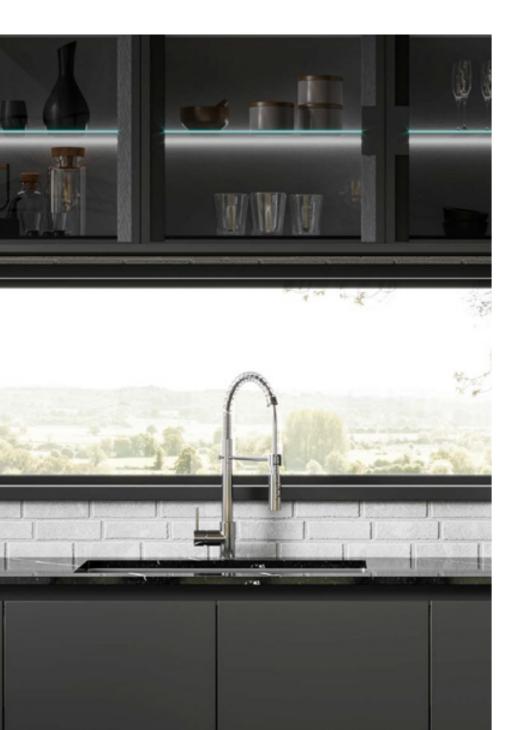

#### AVANT STANDARD

This Linear design has been styled with Silestone Lyra work surfaces and a Brass trim.

Linear is available with a number of handle trim colours to complement your kitchen:

| Matt Black | Bronze |
|------------|--------|
|            |        |
| Aluminium  | Brass  |

For work surface options, please visit page 58.

Copper