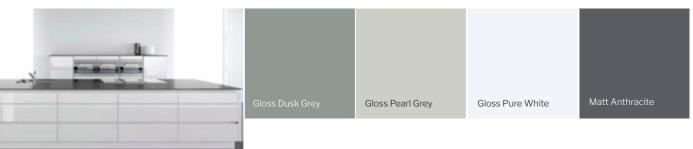

### DESIGN MASTERPIECE

The contrasting finishes of matt and gloss with a solid white work surface create a masterpiece of design. The kitchen is finished with a Black Linear trim and co-ordinating black metal plinth.

| Gloss Dusk Grey | Gloss Pearl Grey | Gloss Pure White | Matt Anthracite |  |
|-----------------|------------------|------------------|-----------------|--|

Black Linear trims elegantly frame cupboards and drawers to add a modern luxury finish.