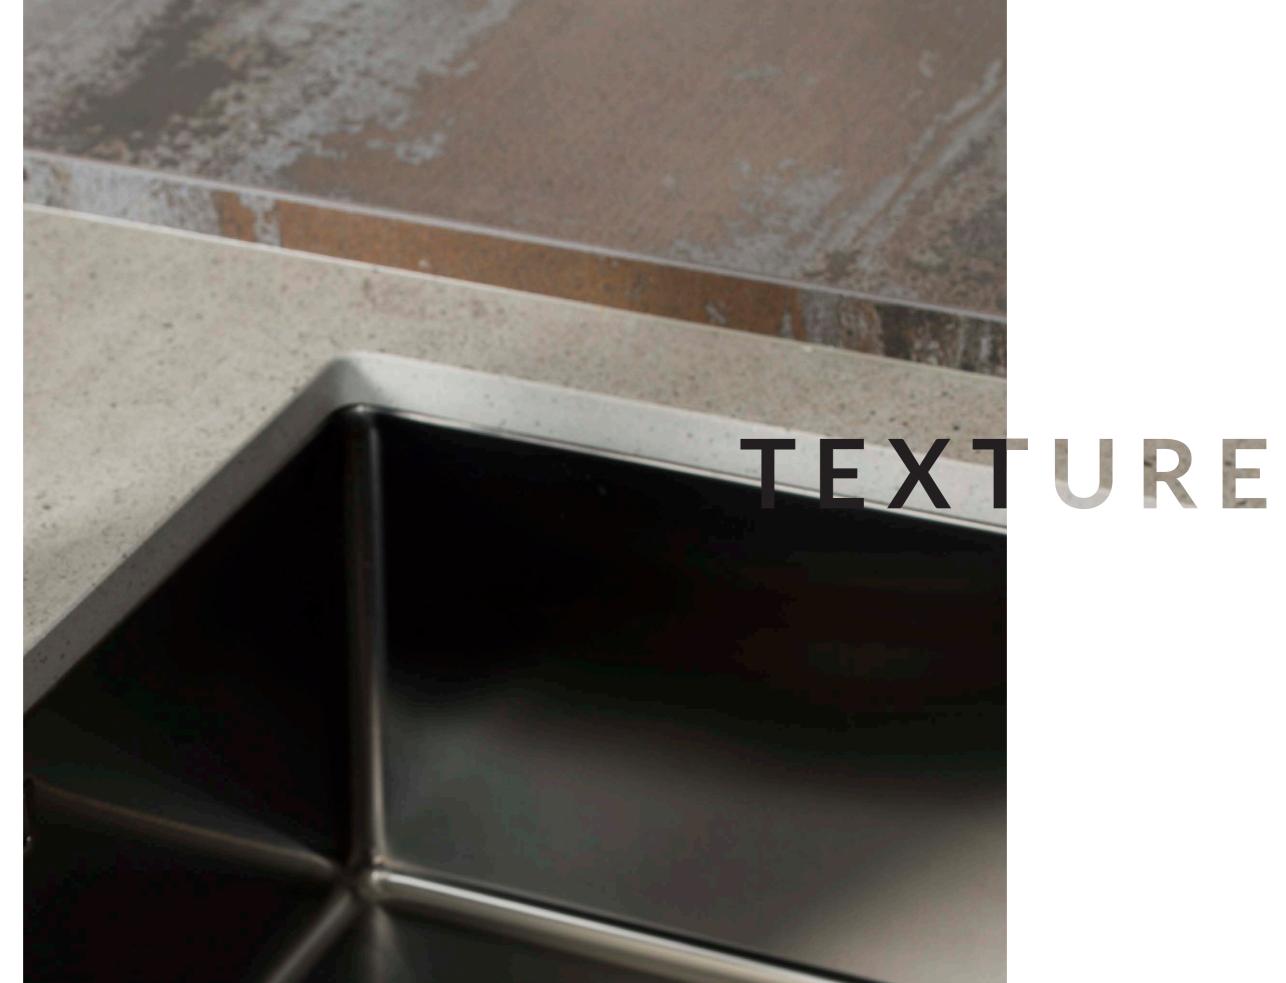

# COLOURS DON'T HAVE TO SHOUT TO GET NOTICED.

Subtle tones make a statement of their own, exuding an understated confidence that emphasises form and adds a quiet sophistication to a room.

WHEN TEXTURES WORK HAND-IN-HAND WITH COLOURS, YOU GET A THOUSAND NUANCES OF TONE AND MOOD.

THEY THROW A SPECTRUM OF SUBTLETIES INTO THE MIX, WHICH YOU CAN USE TO ACCENTUATE LINES, MAXIMISE LIGHT OR CREATE INTRIGUING CONTRASTS.

Linear offers a varied range of finishes to help you make the most of these subtleties. You can master the art of understatement with a variety of matt designs featuring touchable textures across a variety of wood grains and colours. Or you can select from a palette of gloss designs in a spectrum of subtle shades. Whatever you choose, it will retain a soft, restrained tone that focuses attention on the sleek, simplified forms of our kitchens' minimal, modern designs.