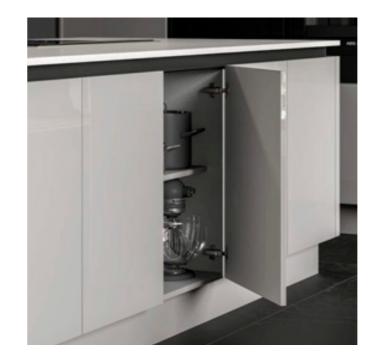

Storage space maintains an unclutted feel and keeps your kitchen looking at its best.

the state

Linear Pebble adds natural warmth paired with the light wood finish of Grey Walnut. The bronze trim completes the look of a modern, timeless kitchen space. Textured cupboard interiors complement door colours and our cabinets are available with colour co-ordinated cabinet edging to ensure that your kitchen is seamless both on the inside and outside.