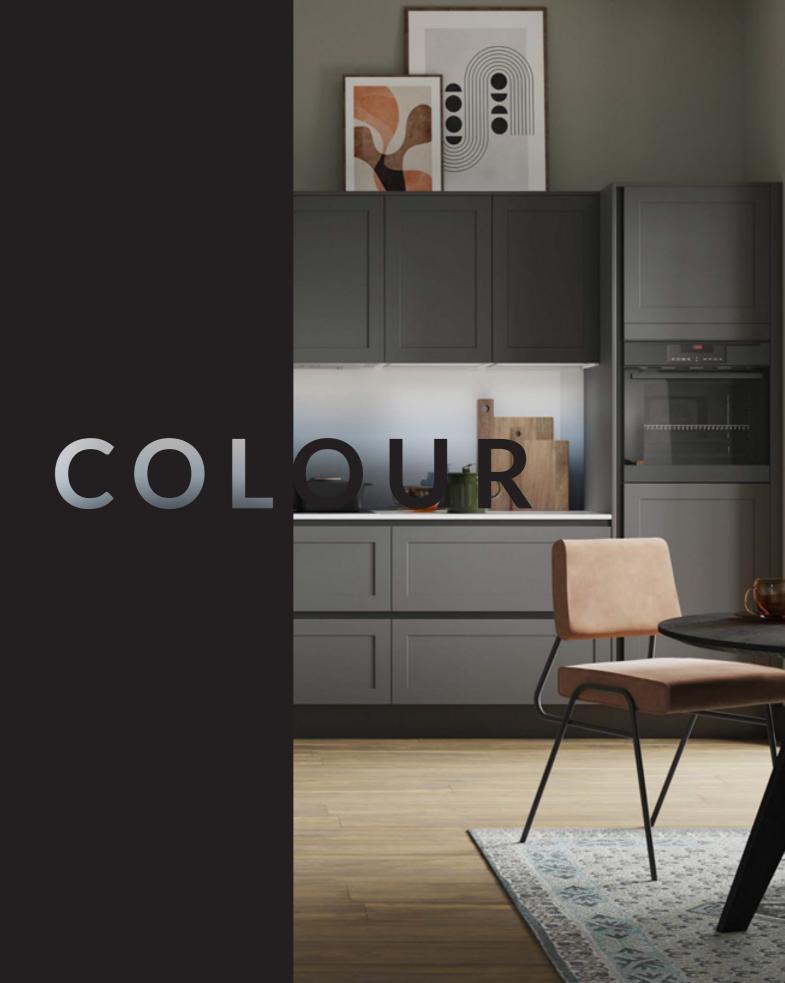

# COLOURS DON'T HAVE TO SHOUT TO GET NOTICED.

Subtle tones make a statement of their own, exuding an understated confidence that emphasises form and adds a quiet sophistication to a room.

WHEN TEXTURES WORK HAND-IN-HAND WITH COLOURS, YOU GET A THOUSAND NUANCES OF TONE AND MOOD.

THEY THROW A SPECTRUM OF SUBTLETIES INTO THE MIX, WHICH YOU CAN USE TO ACCENTUATE LINES, MAXIMISE LIGHT OR CREATE INTRIGUING CONTRASTS.

Linear offers a varied range of finishes to help you make the most of these subtleties. You can master the art of understatement with a variety of matt designs featuring touchable textures across a variety of wood grains and colours. Or you can select from a palette of gloss designs in a spectrum of subtle shades. Whatever you choose, it will retain a soft, restrained tone that focuses attention on the sleek, simplified forms of our kitchens' minimal, modern designs.