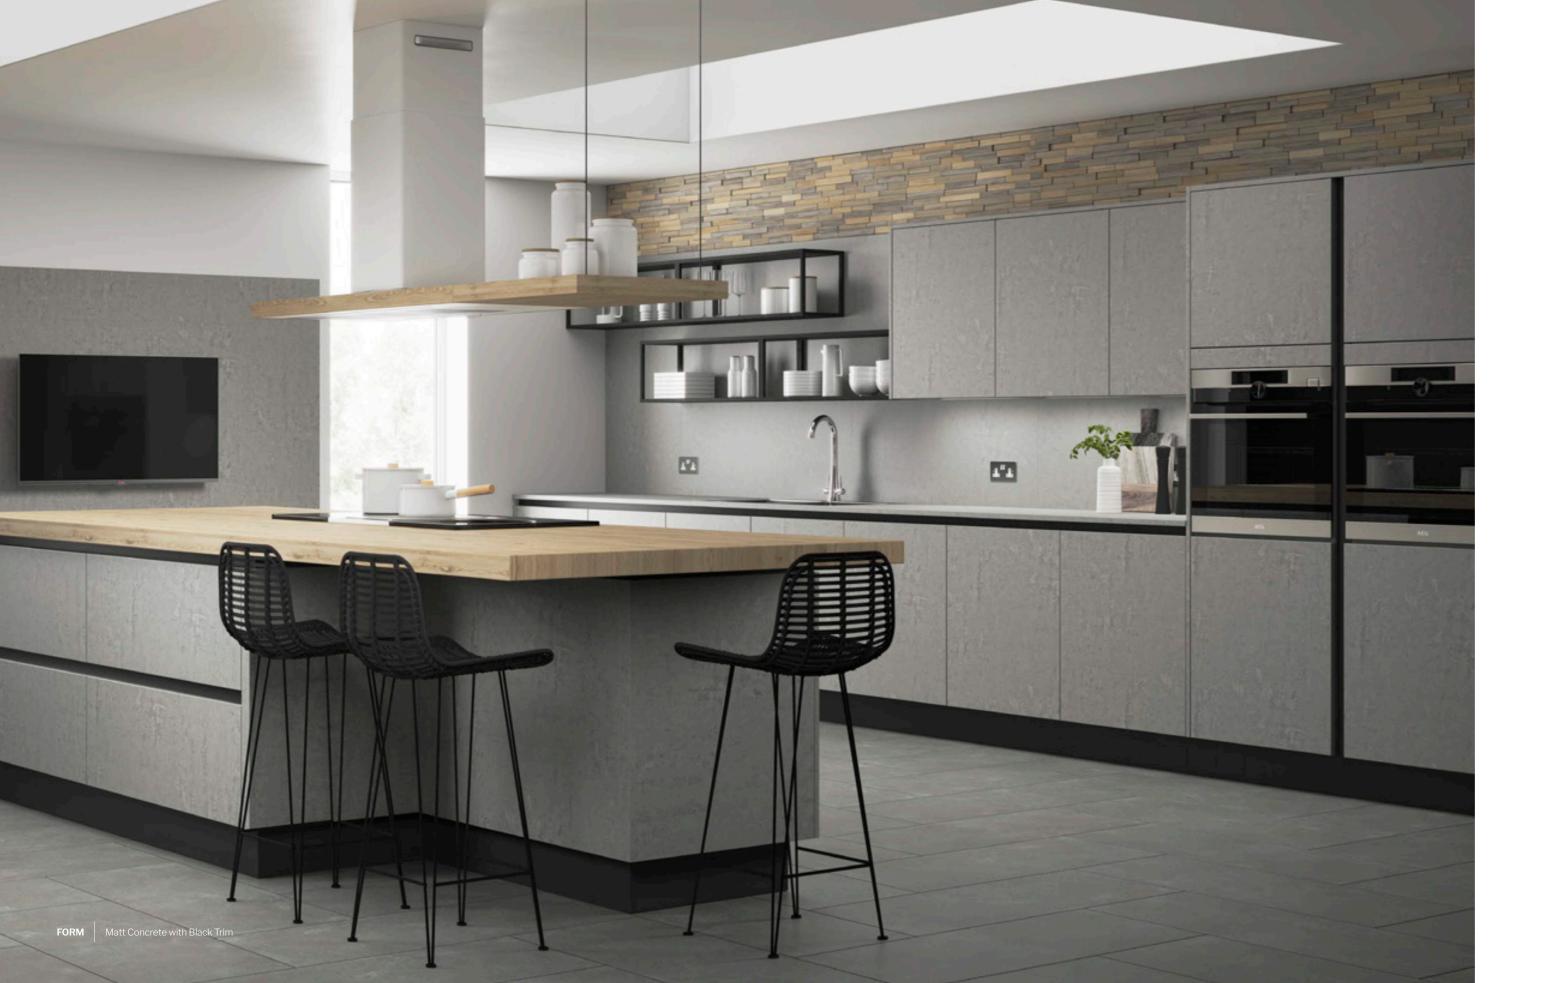

## $FO\,R\,M$

### INDUSTRIAL CHIC

Create an stunning industrial style kitchen with Linear Form Concrete and combine with a timber work surface for a welcoming feel.

### CLEAN LINES & SUBTLE TONES

Linear Form is available in a array of finishes that include textured or smooth as well as the popular concrete or a wood grained look.

| Matt Cashmere<br>Grained | Matt Cobble Grey<br>Grained | Matt Concrete |
|--------------------------|-----------------------------|---------------|
| Matt Grey                | Matt Porcelain              | Matt Smooth   |
| Walnut                   | Grained                     | Grey          |
| Matt Smooth              | Matt Smooth                 | Matt Smooth   |
| Indigo                   | Pebble                      | White         |