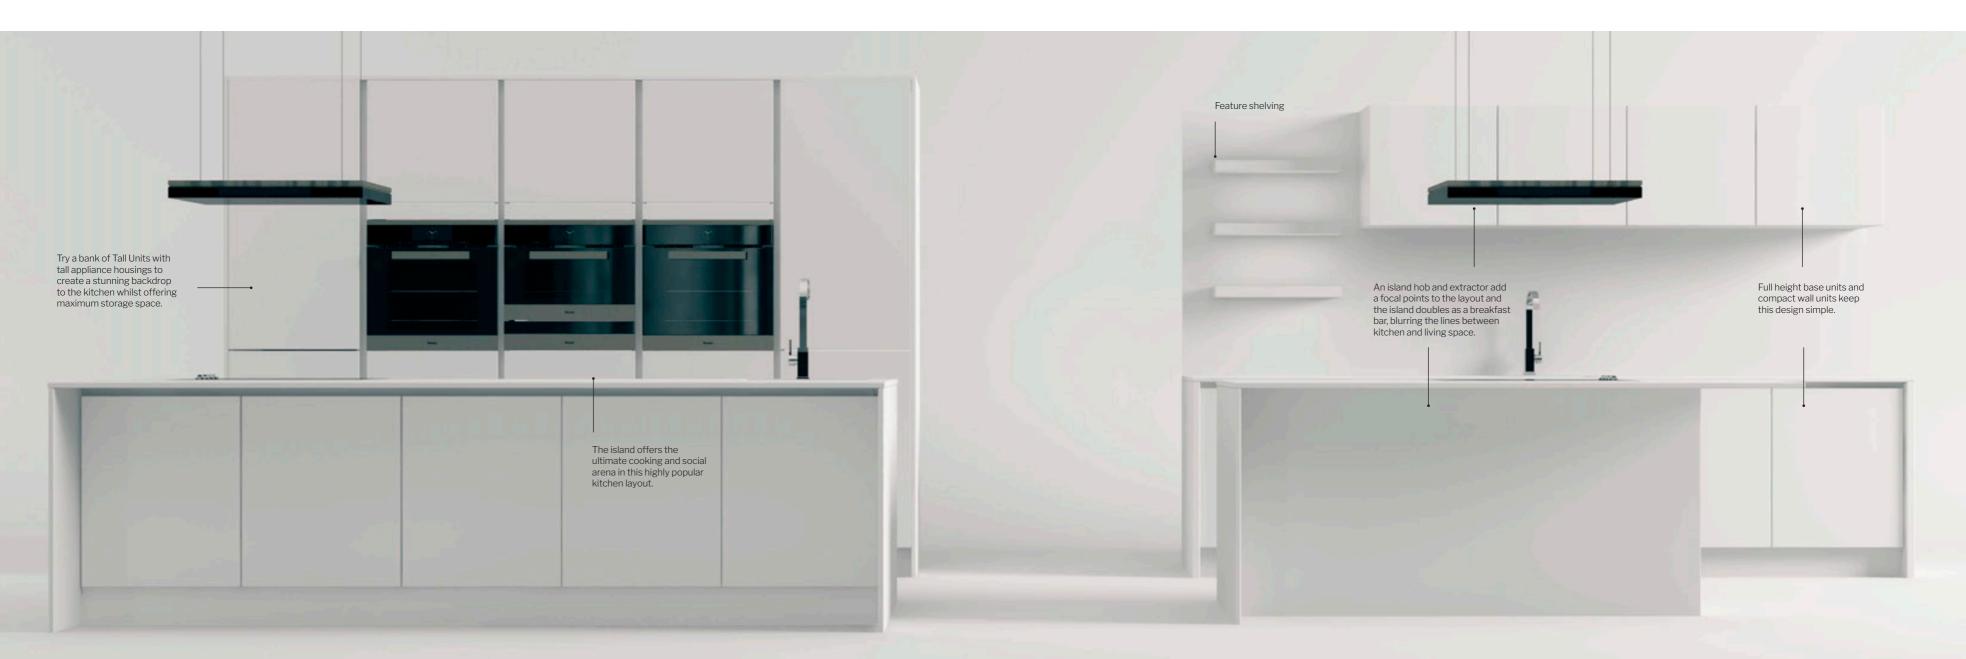

# 02

Ideal layout for social kitchens and maximum storage

Designed to combine kitchen and living space