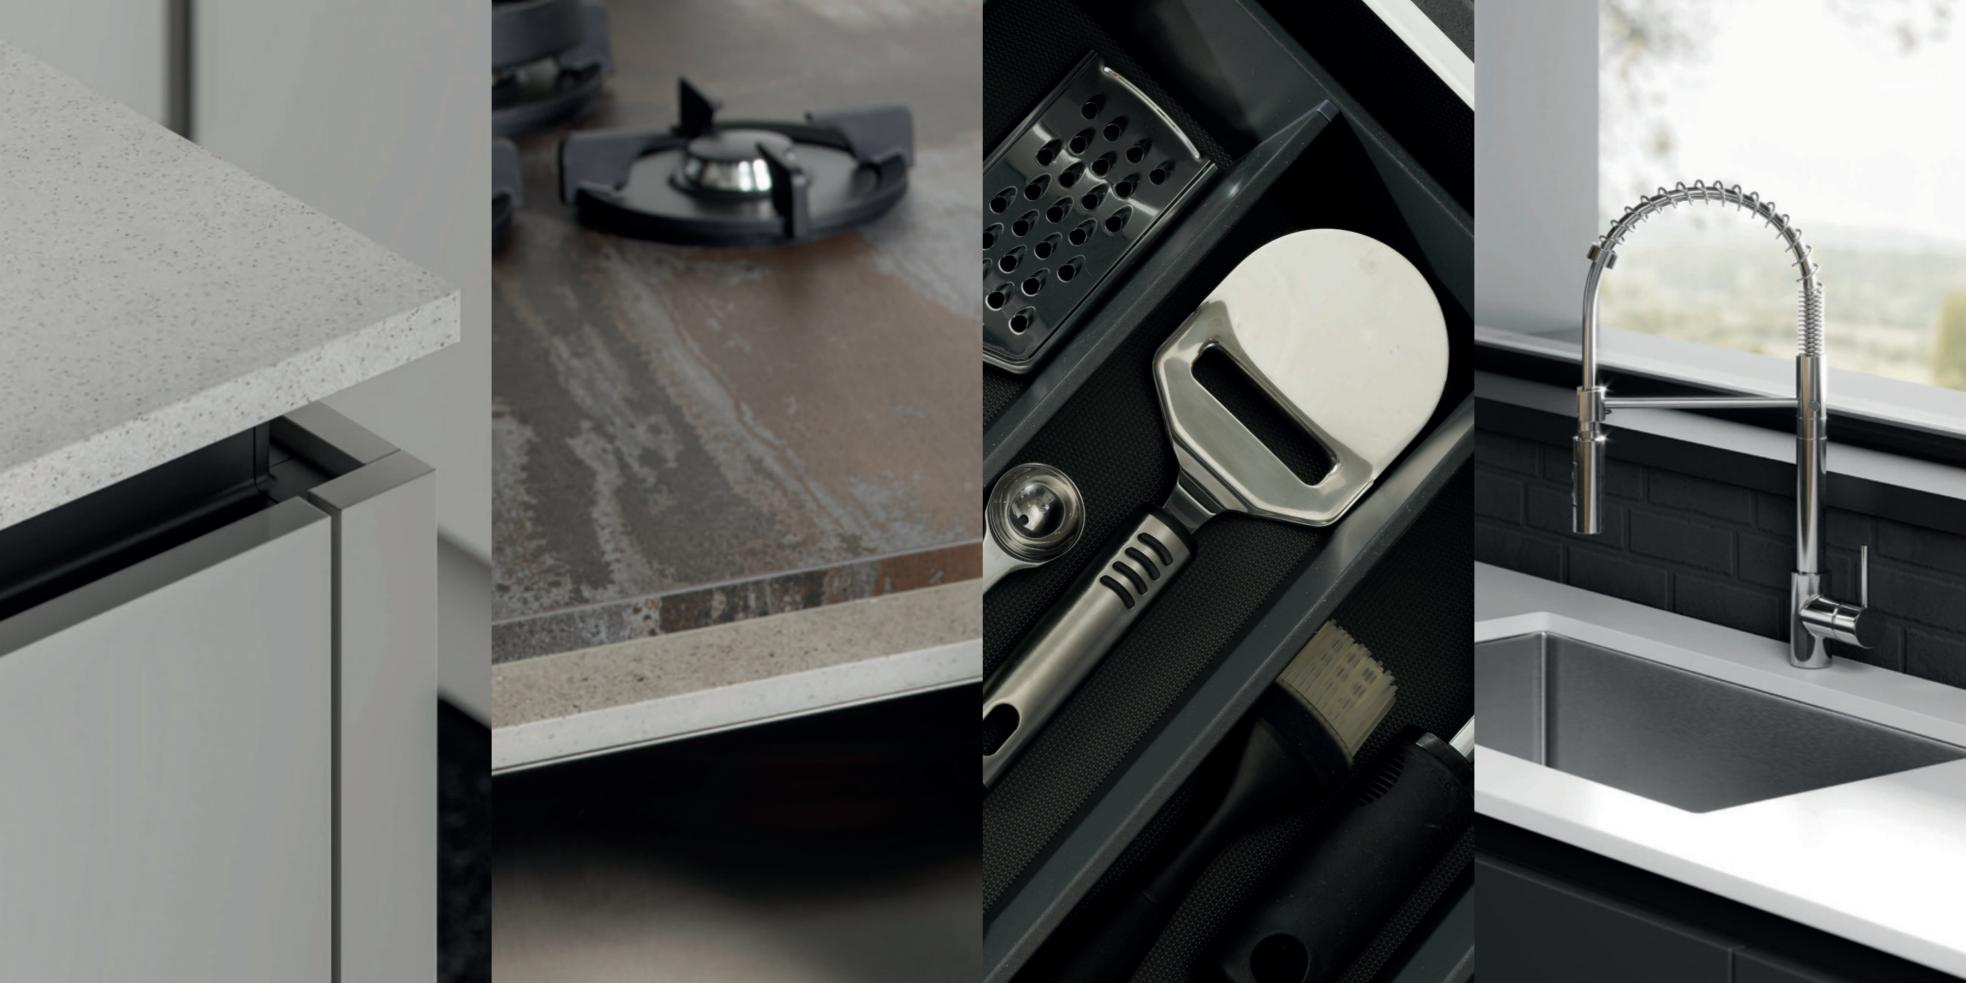

### TRIM FINISHES

The main piece of a handle-less kitchen is the trim. A stunning touch that provides an accent to contrast with, or compliment,

Choose from five distinctive finishes which provide your new kitchen with a touch of flair and personalisation.

#### Matt Black

Aluminium

Bronze

Brass

Copper

Alpine White

Carbon Steel

Dark Ash

## LAMINATE WORK SURFACES

Durable and with easy-clean technology, our range of laminate work surfaces offer individuality in your kitchen.

Also available as matching upstands and splashbacks.

Conway Elm

Brazilian Walnut

Copper Slate

Everest Black

Marble Sirocco

Tectonica