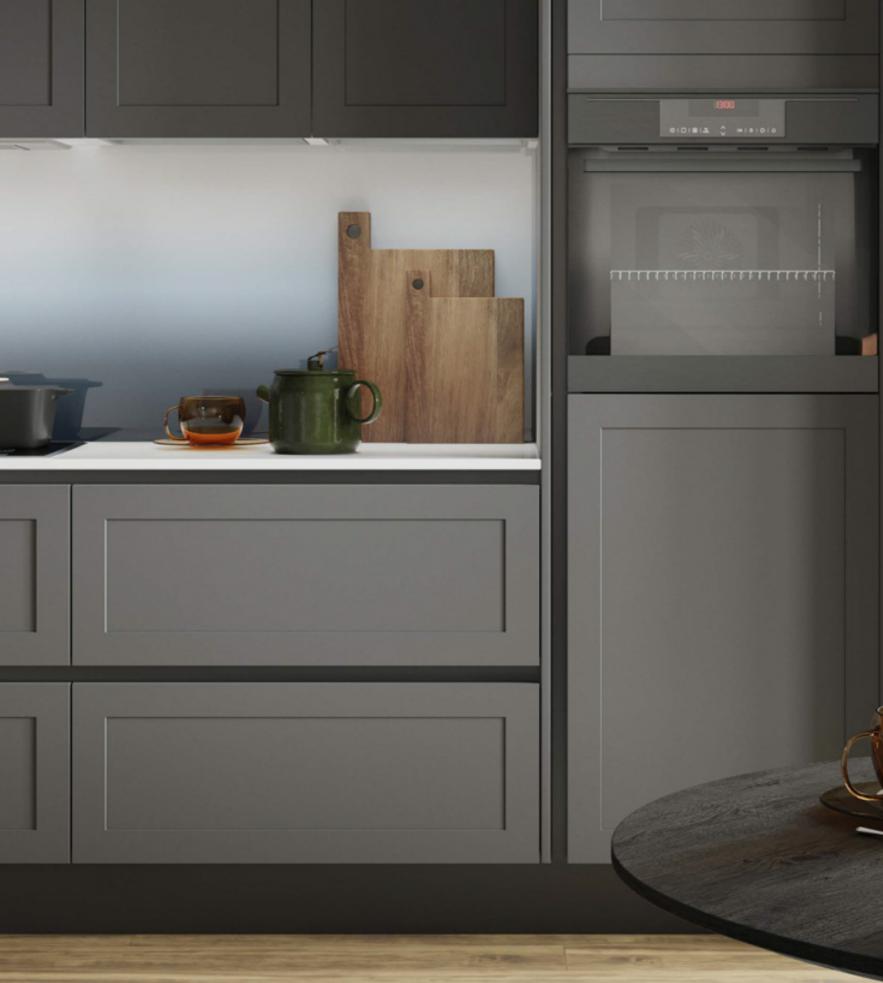

### FINESSE

### CONTEMPORARY MEETS TRADITIONAL STYLE

Linear Finesse combines the ultra modern simplicity of handleless design with the traditional feel of a shaker. LINΞαΓ

### MODERN & MINIMALIST

Linear Finesse is available in three on-trend matt colours. The latest surface coating technology provides a robust anti-fingerprint finish that protects the kitchen doors and drawers.