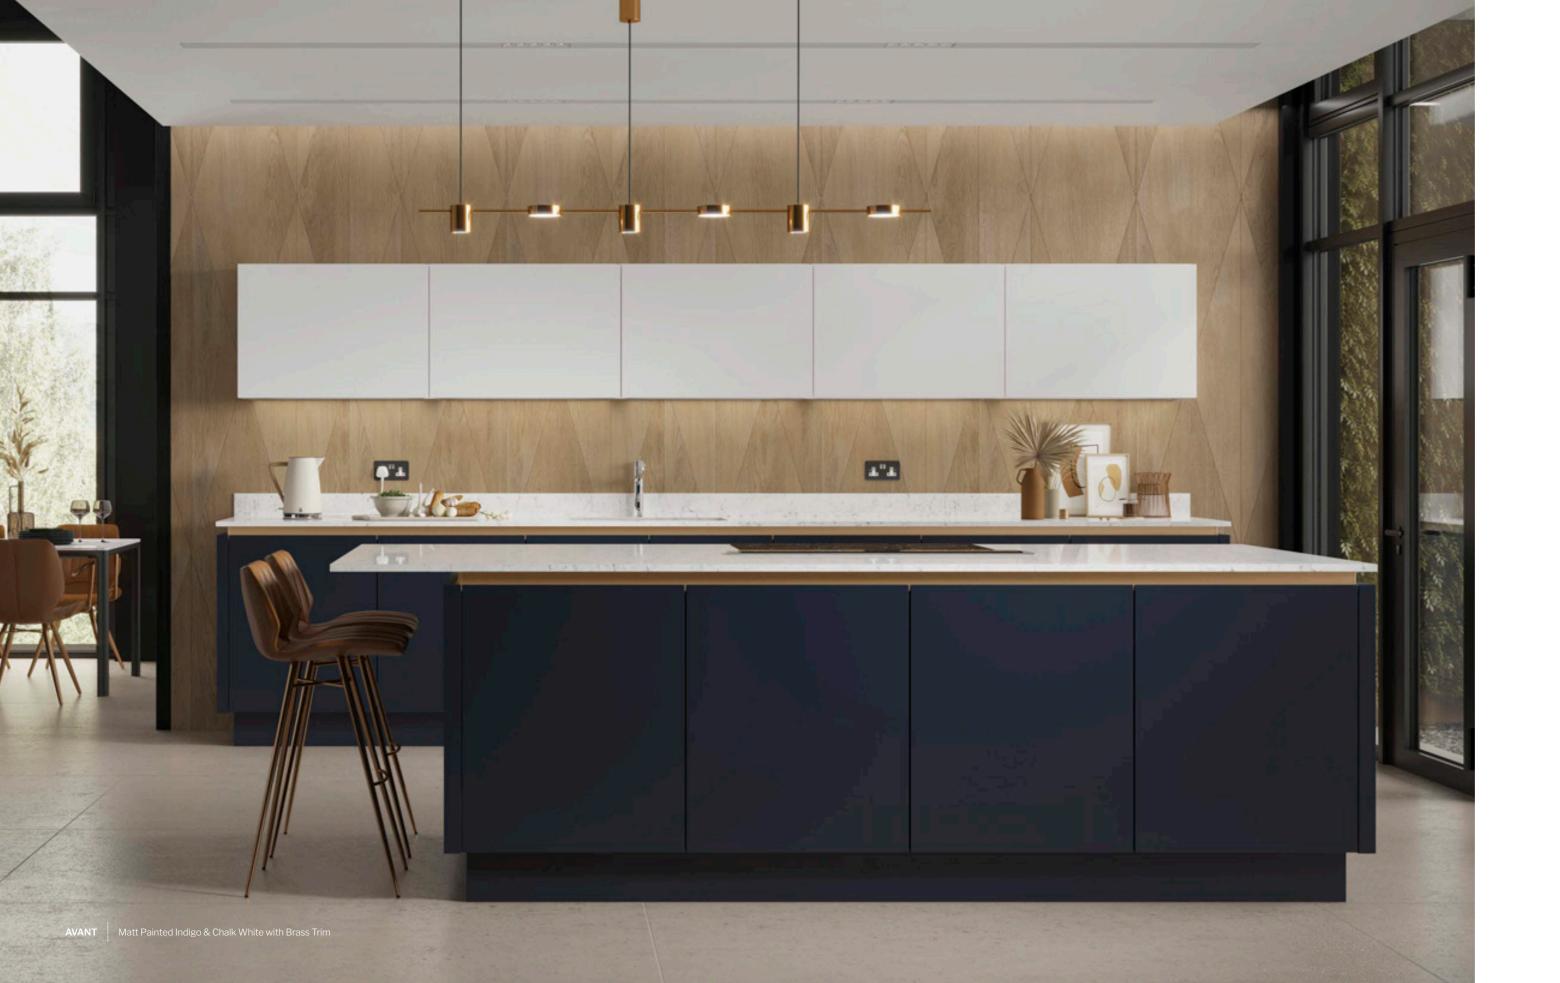

### AVANT

### SLEEK SURFACES AND DELICATE DETAIL

Handleless kitchens provide a more pared-back, streamlined look and Linear Avant is no exception. Linear Avant's gently chamfered top edge perfectly fits with handle-less, modern designs. ып≣аг

Linear Avant is also available in a range of matt painted colours that complement each other perfectly to create a beautifully modern look.

#### AVANT STANDARD

This Linear design has been styled with Silestone Lyra work surfaces and a Brass trim.

Linear is available with a number of handle trim colours to complement your kitchen:

| Matt Black | Bronze |
|------------|--------|
|            |        |
| Aluminium  | Brass  |