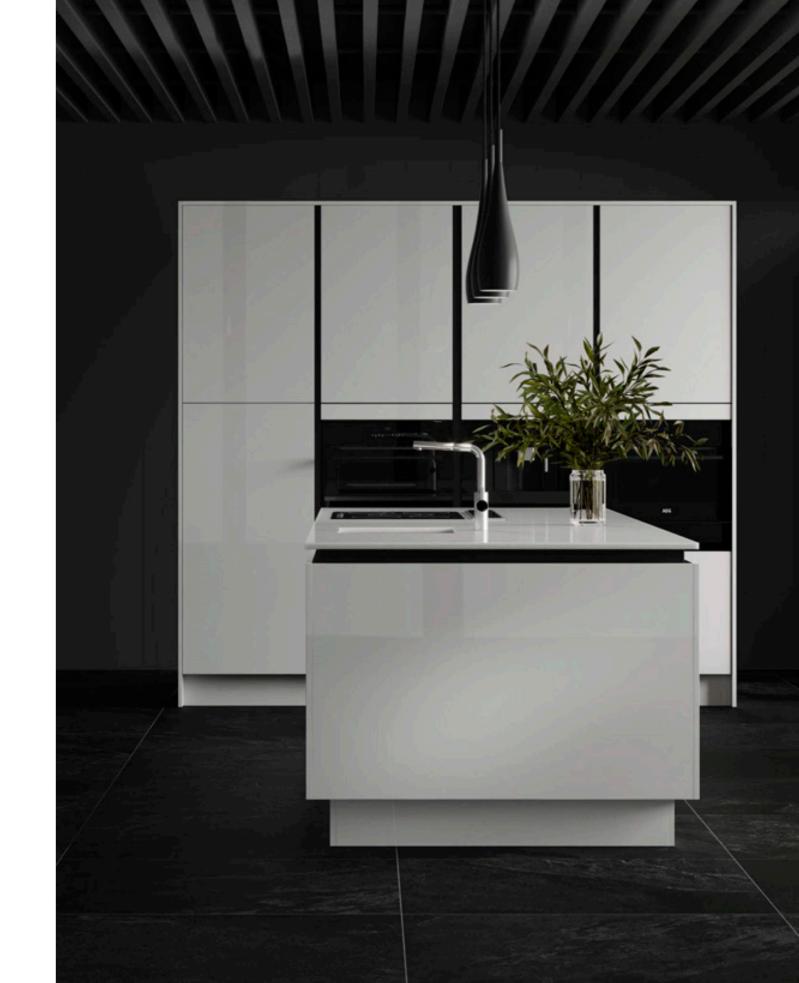

### DESIGN MASTERPIECE

The contrasting finishes of matt and gloss with a solid white work surface create a masterpiece of design. The kitchen is finished with a Black Linear trim and co-ordinating black metal plinth.

| Gloss Dusk Grey | Gloss Pearl Grey | Gloss Pure White | Matt Anthracite |  |
|-----------------|------------------|------------------|-----------------|--|

Black Linear trims elegantly frame cupboards and drawers to add a modern luxury finish.