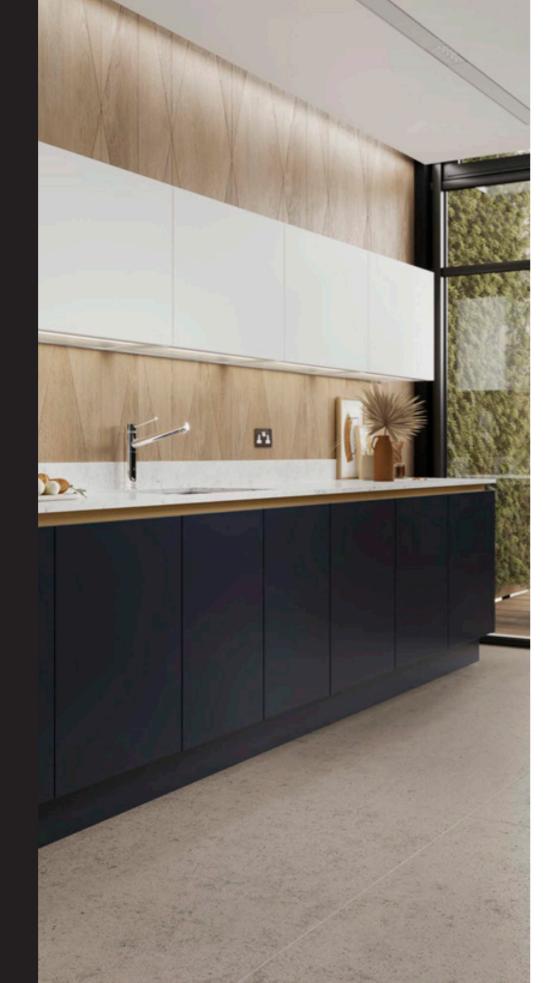

er you have a compact space or an expansive open-plan environment, Linear will create a perfect kitchen. Whatever the situation, our wide range of units allows you to marry elegant simplicity with smart, space-saving design. Over the next few pages, we've illustrated just a few examples of how our kitchens can suit the space you're living in.



LINΞΩΓ

Ideal for spacious and larger kitchens



# 02

Ideal layout for social kitchens and maximum storage





Designed to combine kitchen and living space

# 04 Ideal layout for apartments





Designed for classic U-shape kitchen

### **DOOR FINISHES**

We've selected a wide range of finishes to perfectly complement the sleek lines of our kitchens. They give you everything you need to accentuate shapes and make the most of the kitchen space.



### AVANT PAINTED



Matt Painted Cooks Blue

Matt Painted Platinum



TREND



ып≘аг

|   |                           |                               | Matt Painted<br>Anthracite  | Matt Painted<br>Atlantic Green | Matt Painted<br>Black | Matt Painted<br>Bottle Green           |
|---|---------------------------|-------------------------------|-----------------------------|--------------------------------|-----------------------|----------------------------------------|
| / |                           |                               | Matt Painted<br>Cashmere    | Matt Painted<br>Chalk White    | Matt Painted<br>Clay  | Matt Painted<br>Cobble Grey            |
|   | Matt Painted<br>Dove Grey | Matt Painted<br>Duck Egg Blue | Matt Painted<br>Dusky Pink  | Matt Painted<br>Indigo         |