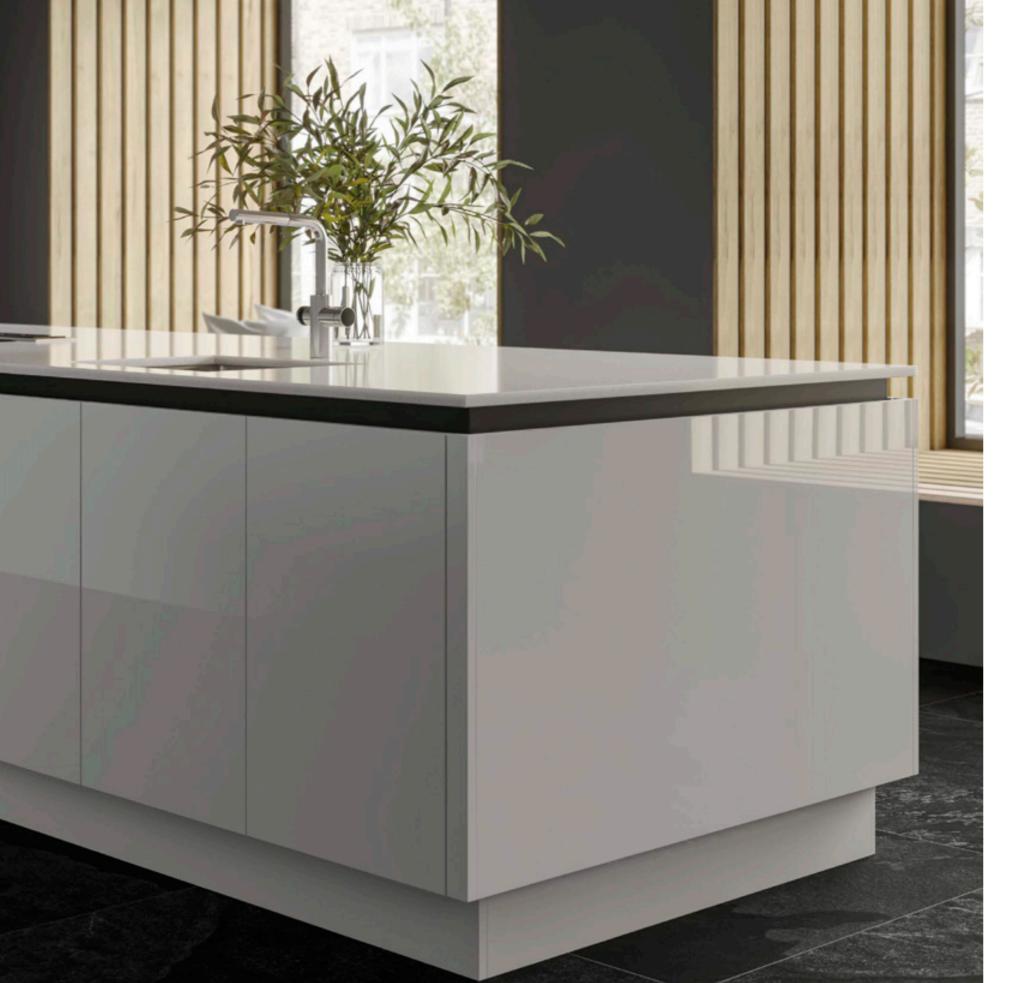

### SLEEK SURFACES AND DELICATE DETAIL

Handleless kitchens provide a more pared-back, streamlined look and Linear Avant is no exception. Linear Avant's gently chamfered top edge perfectly fits with handle-less, modern designs. ып≣аг

Linear Avant is also available in a range of matt painted colours that complement each other perfectly to create a beautifully modern look.