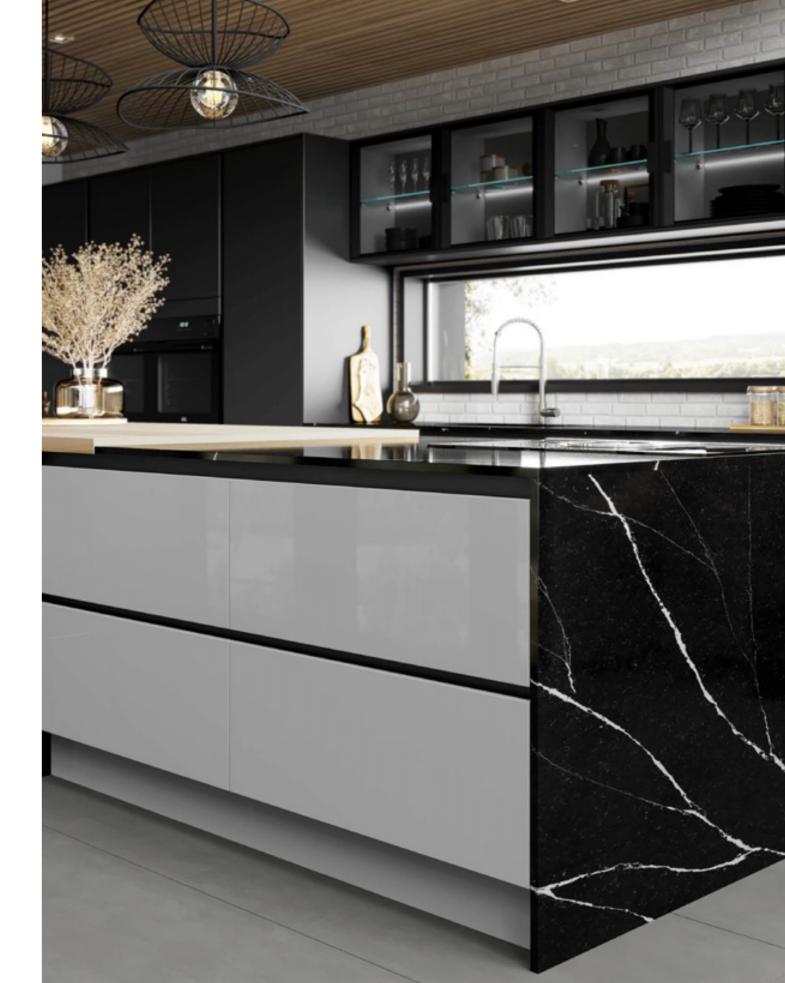

# SUBTLE TONES & SMOOTH STYLING

The mix of matt and gloss finishes create a stunning industrial style that fits perfectly with the modern, handle-less style of Linear Trend.

### DESIGN MASTERPIECE

The contrasting finishes of matt and gloss with a solid white work surface create a masterpiece of design. The kitchen is finished with a Black Linear trim and co-ordinating black metal plinth.

| Gloss Dusk Grey | Gloss Pearl Grey | Gloss Pure White | Matt Anthracite |  |
|-----------------|------------------|------------------|-----------------|--|

Black Linear trims elegantly frame cupboards and drawers to add a modern luxury finish.