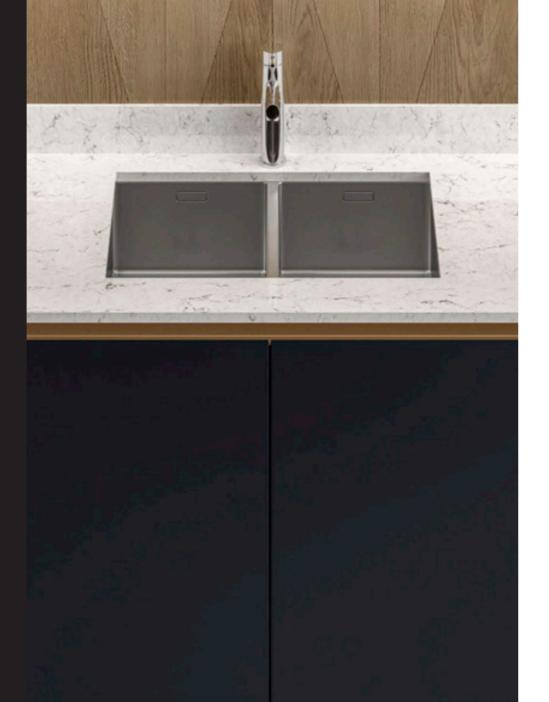

#### AVANT STANDARD

This Linear design has been styled with Silestone Lyra work surfaces and a Brass trim.

Linear is available with a number of handle trim colours to complement your kitchen:

| Matt Black | Bronze |
|------------|--------|
|            |        |
| Aluminium  | Brass  |

For work surface options, please visit page 58.

Copper