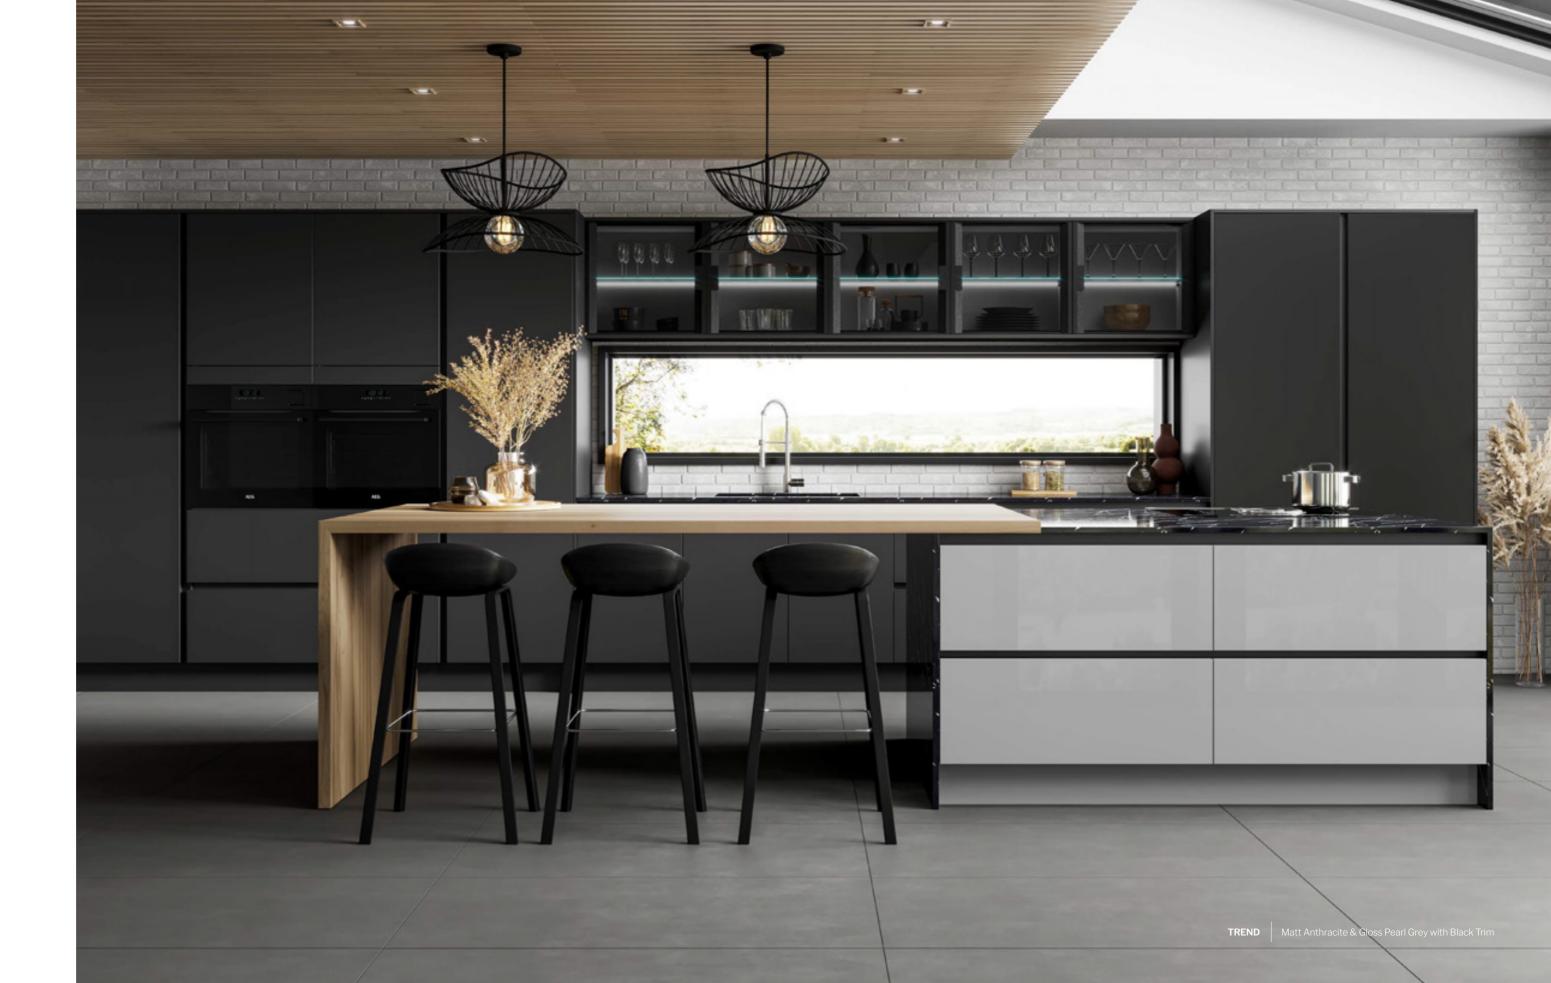

# SUBTLE TONES & SMOOTH STYLING

The mix of matt and gloss finishes create a stunning industrial style that fits perfectly with the modern, handle-less style of Linear Trend.

### DESIGN MASTERPIECE

The contrasting finishes of matt and gloss with a solid white work surface create a masterpiece of design. The kitchen is finished with a Black Linear trim and co-ordinating black metal plinth.

| Gloss Dusk Grey | Gloss Pearl Grey | Gloss Pure White | Matt Anthracite |  |
|-----------------|------------------|------------------|-----------------|--|

Black Linear trims elegantly frame cupboards and drawers to add a modern luxury finish.