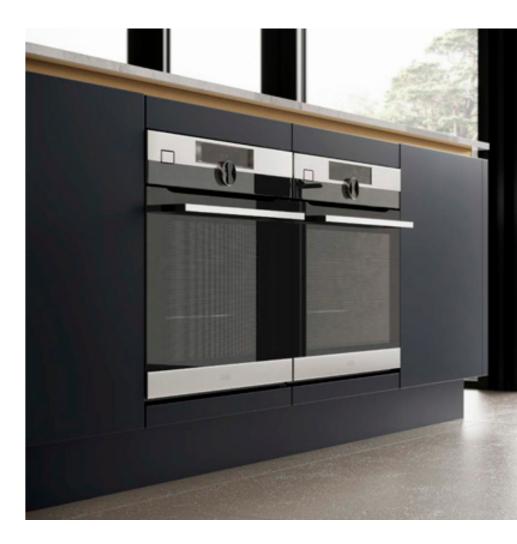

# SUBTLE TONES & SMOOTH STYLING

The mix of matt and gloss finishes create a stunning industrial style that fits perfectly with the modern, handle-less style of Linear Trend.

### DESIGN MASTERPIECE

The contrasting finishes of matt and gloss with a solid white work surface create a masterpiece of design. The kitchen is finished with a Black Linear trim and co-ordinating black metal plinth.

| Gloss Dusk Grey | Gloss Pearl Grey | Gloss Pure White | Matt Anthracite |  |
|-----------------|------------------|------------------|-----------------|--|

Black Linear trims elegantly frame cupboards and drawers to add a modern luxury finish.