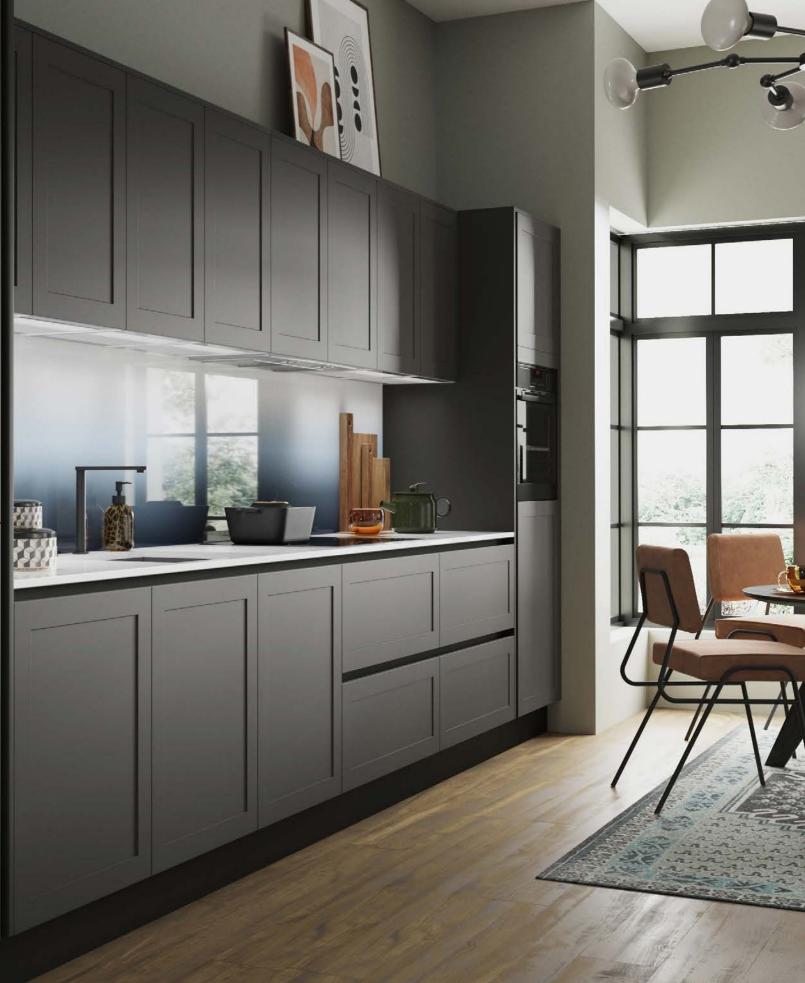

### FINESSE

### CONTEMPORARY MEETS TRADITIONAL STYLE

Linear Finesse combines the ultra modern simplicity of handleless design with the traditional feel of a shaker. LINΞαΓ

### MODERN & MINIMALIST

Linear Finesse is available in three on-trend matt colours. The latest surface coating technology provides a robust anti-fingerprint finish that protects the kitchen doors and drawers.