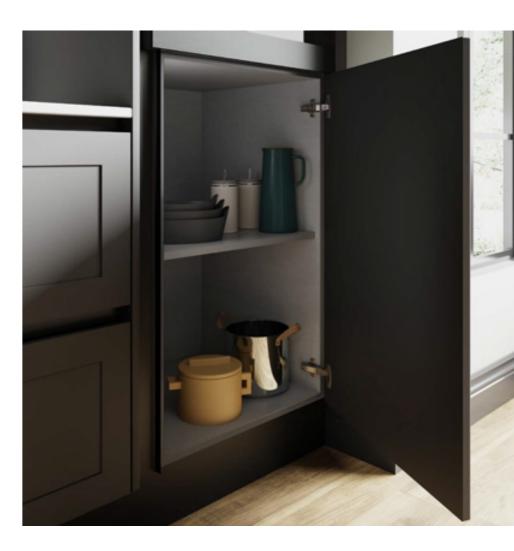

Storage space maintains an unclutted feel and keeps your kitchen looking at its best.

the state

Linear Pebble adds natural warmth paired with the light wood finish of Grey Walnut. The bronze trim completes the look of a modern, timeless kitchen space. Textured cupboard interiors complement door colours and our cabinets are available with colour co-ordinated cabinet edging to ensure that your kitchen is seamless both on the inside and outside.