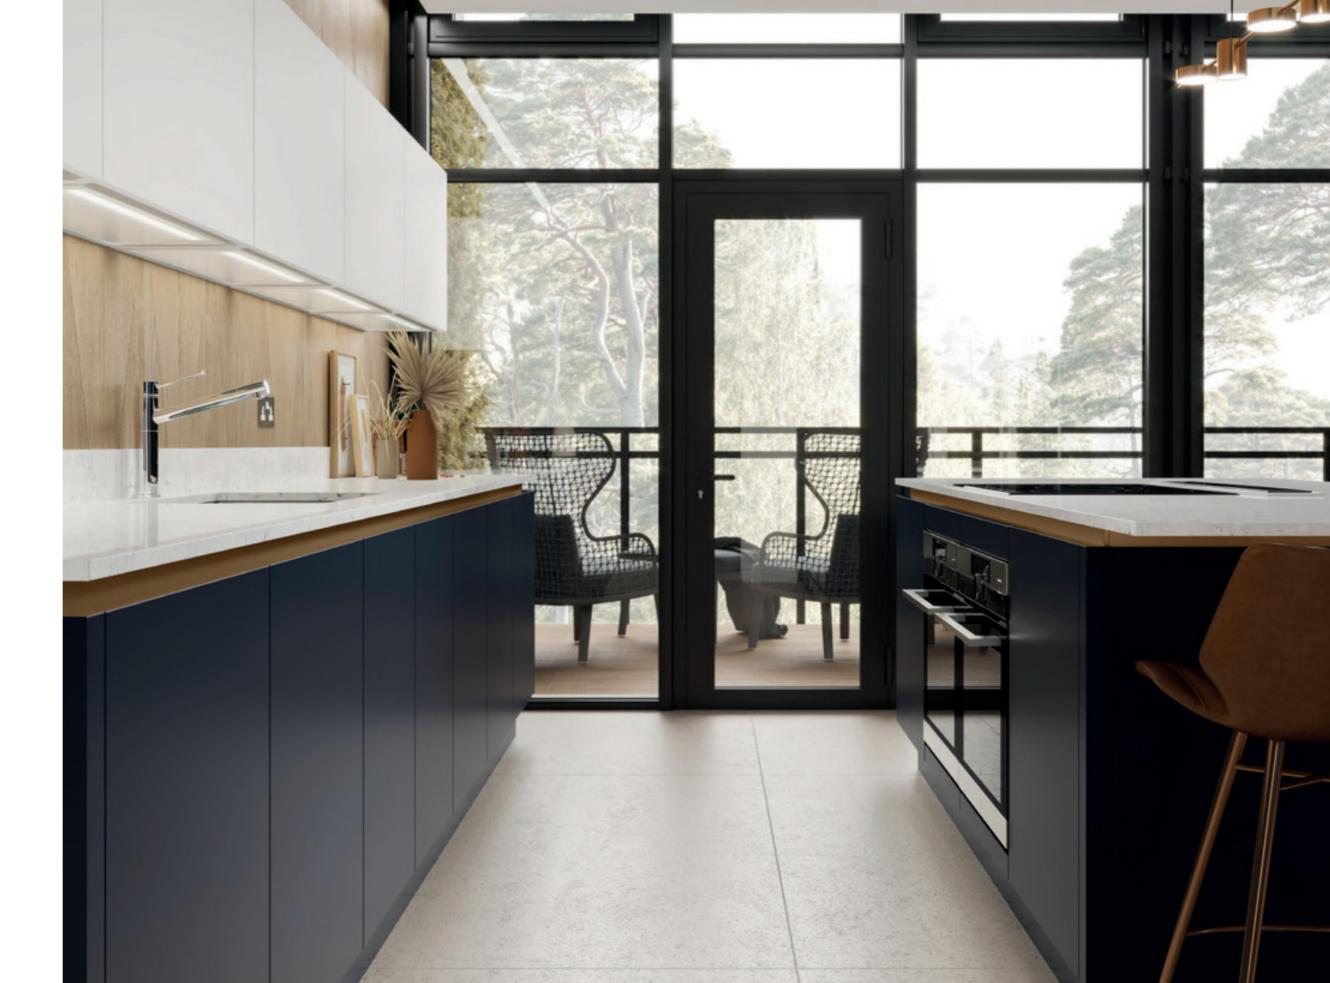

#### LINEAR'S MINIMAL AESTHETIC IS DRIVEN BY SIMPLICITY OF FORM. WE'VE STRIPPED OUT EMBELLISHMENT TO CREATE RADICALLY SIMPLIFIED DESIGNS.

They're rational. They're functional. They're very beautiful. And their flexibility helps you bring pinsharp contemporary design to any environment. Inspired by uncluttered modernism, we've created a range of styles that complement anything from a new-build apartment to a refurbished mill. Lines are clean and satisfying. Tones are subtle and muted. Doors and drawers are handleless. These are kitchens that look at home in any space. We've built enormous flexibility into all our ranges. If you want tall, wide, fitted or island units, you'll find our kitchens can flex to fit your imagination.

### LINEAR'S MINIMAL AESTHETIC IS DRIVEN BY SIMPLICITY OF FORM. WE'VE STRIPPED OUT EMBELLISHMENT TO CREATE RADICALLY SIMPLIFIED DESIGNS.

They're rational. They're functional. They're very beautiful. And their flexibility helps you bring pin-sharp contemporary design to any environment. Inspired by uncluttered modernism, we've created a range of styles that complement anything from a new-build apartment to a refurbished mill. Lines are clean and satisfying. Tones are subtle and muted. Doors and drawers are handleless. These are kitchens that look at home in any space. We've built enormous flexibility into all our ranges. If you want tall, wide, fitted or island units, you'll find our kitchens can flex to fit your imagination. LIПΞПГ