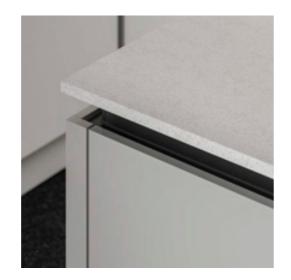

### SLEEK SURFACES AND DELICATE DETAIL

Handleless kitchens provide a more pared-back, streamlined look and Linear Avant is no exception. Linear Avant's gently chamfered top edge perfectly fits with handle-less, modern designs. ып≣аг

#### AVANT STANDARD

This Linear design has been styled with Silestone Lyra work surfaces and a Brass trim.

Linear is available with a number of handle trim colours to complement your kitchen:

| Matt Black | Bronze |
|------------|--------|
|            |        |
| Aluminium  | Brass  |