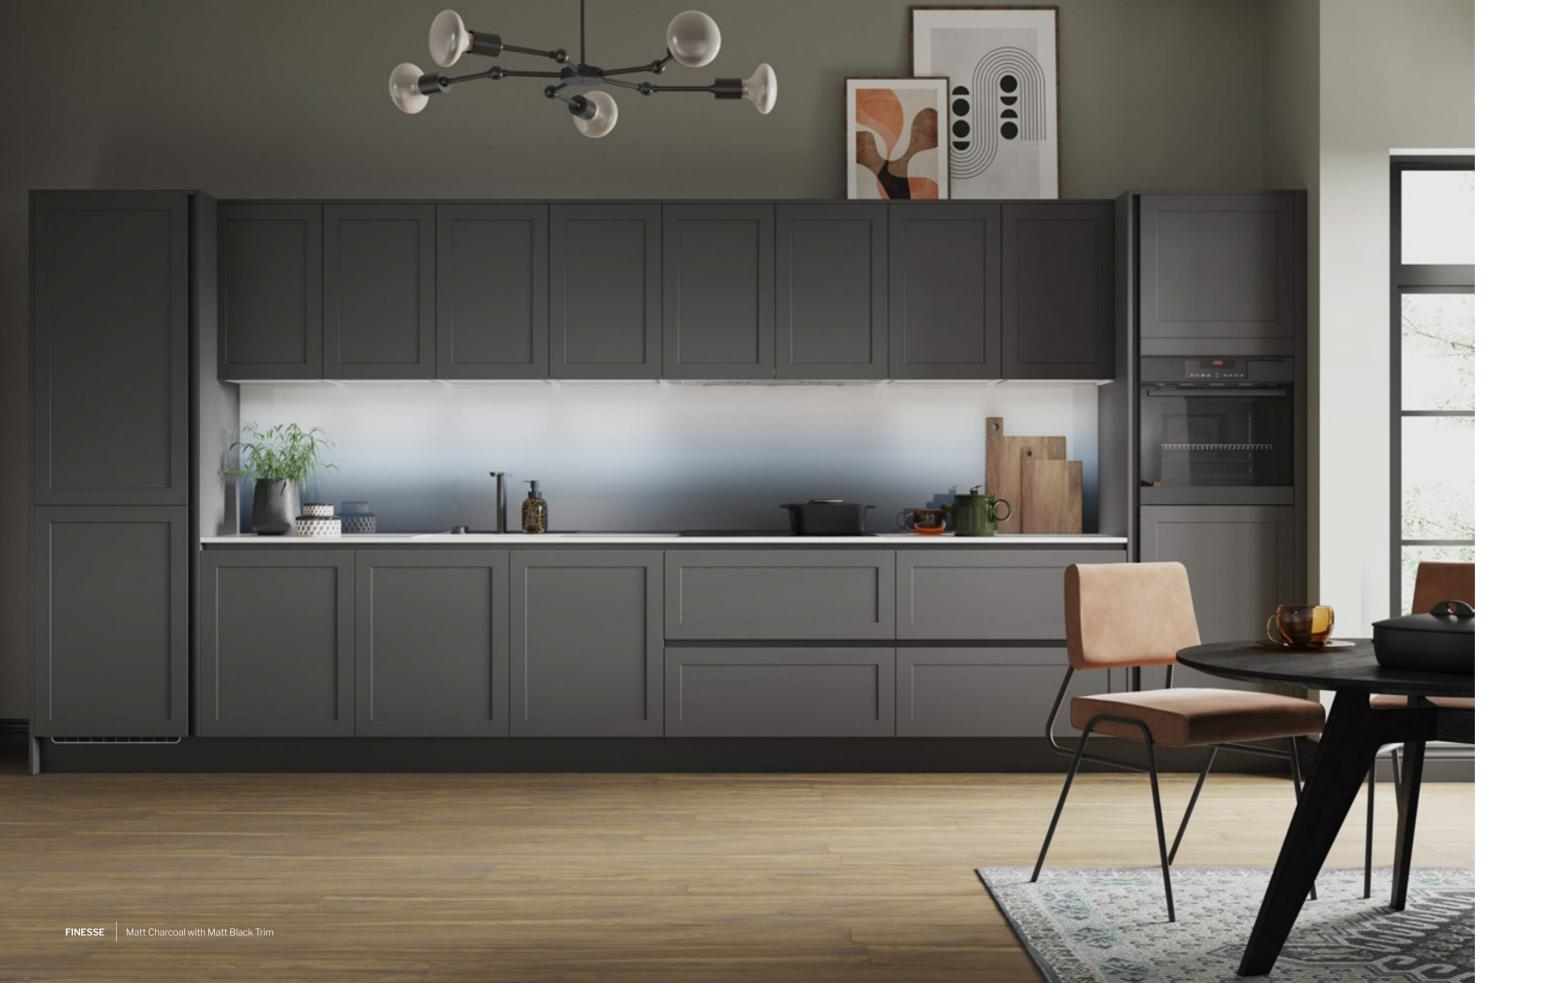

### FINESSE

### CONTEMPORARY MEETS TRADITIONAL STYLE

Linear Finesse combines the ultra modern simplicity of handleless design with the traditional feel of a shaker. LINΞαΓ

### MODERN & MINIMALIST

Linear Finesse is available in three on-trend matt colours. The latest surface coating technology provides a robust anti-fingerprint finish that protects the kitchen doors and drawers.

Matt Black

Aluminium

Linear is available with a number of handle trim colours to complement your kitchen:

For work surface options, please visit page 58.

ып≣аг