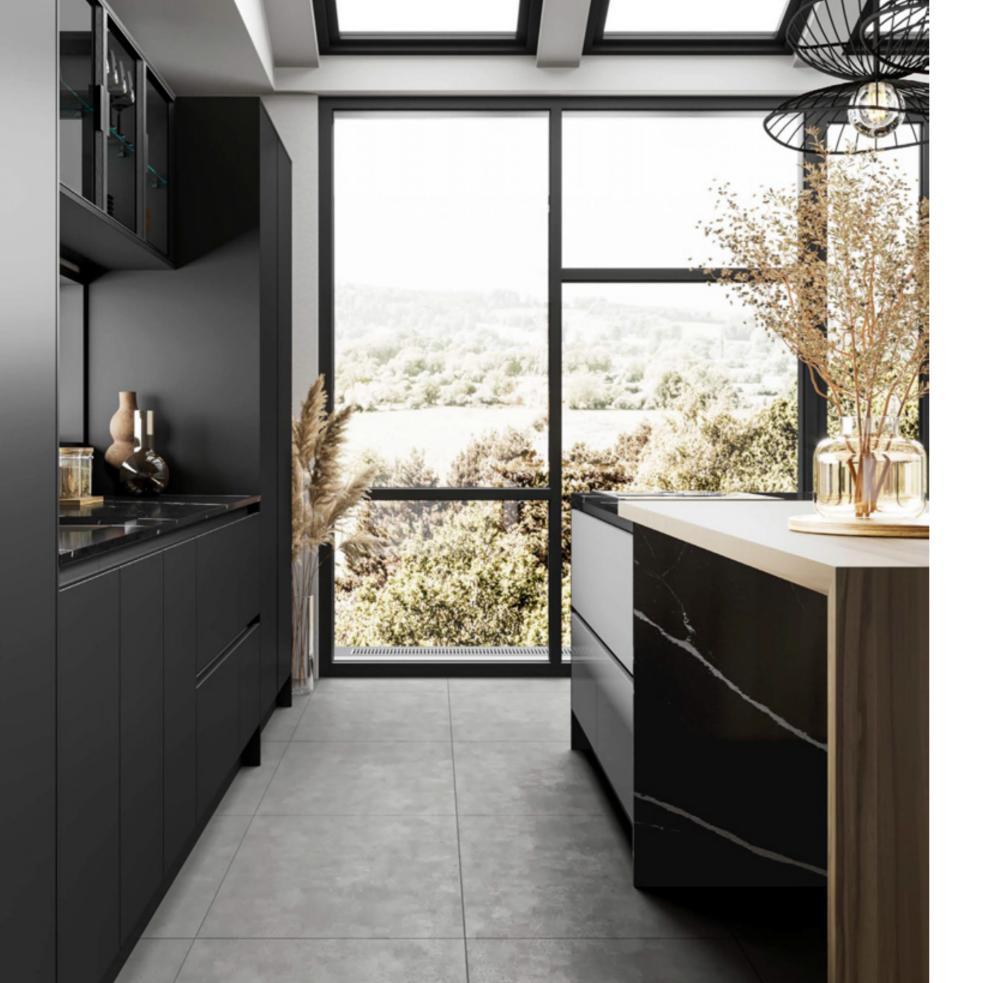

# SUBTLE TONES & SMOOTH STYLING

The mix of matt and gloss finishes create a stunning industrial style that fits perfectly with the modern, handle-less style of Linear Trend.

### DESIGN MASTERPIECE

The contrasting finishes of matt and gloss with a solid white work surface create a masterpiece of design. The kitchen is finished with a Black Linear trim and co-ordinating black metal plinth.

| Gloss Dusk Grey | Gloss Pearl Grey | Gloss Pure White | Matt Anthracite |  |
|-----------------|------------------|------------------|-----------------|--|

Black Linear trims elegantly frame cupboards and drawers to add a modern luxury finish.