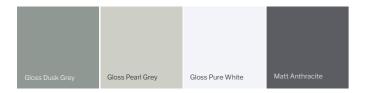

| Gloss Dusk Grey | Gloss Pearl Grey | Gloss Pure White | Matt Anthracite |  |
|-----------------|------------------|------------------|-----------------|--|

Black Linear trims elegantly frame cupboards and drawers to add a modern luxury finish.